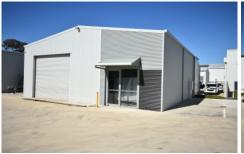

## 4/88 Merkel Street Thurgoona NSW

Available now is this warehouse ideally suited for a small business operator and is located within the sought after Airside Industrial Estate and within close proximity to the Albury CBD and Hume Highway.

With an area of approximately 165 square metres, this warehouse includes high roller door access plus amenities including a kitchenette and toilet.

## Features:

- Near new Industrial facility
- Car parking space for one vehicle plus ample street parking
- Secure access 24/7

Price : Contact Agent Building Size : 165 sqm

View : https://www

: https://www.dixoncre.au/lease/nsw/murr ay-region/thurgoona/commercial/industri al/7983285