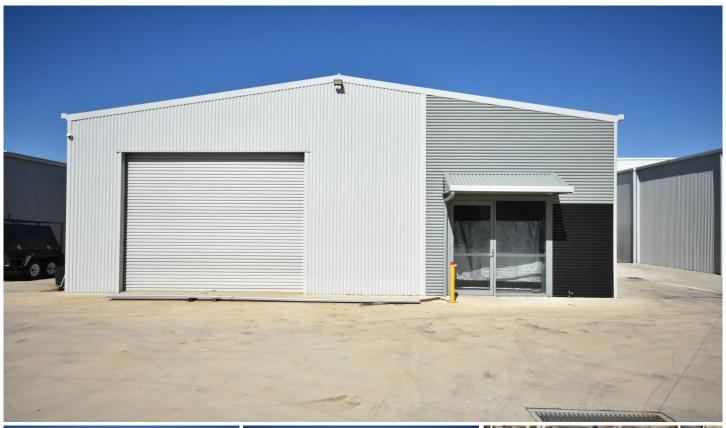

## 4/88 Merkel Street Thurgoona NSW

Available now is this warehouse ideally suited for a small business operator and is located within the sought after Airside Industrial Estate and within close proximity to the Albury CBD and Hume Highway.

With an area of approximately 165 square metres, this warehouse includes high roller door access plus amenities including a kitchenette and toilet.

## Features:

- Near new Industrial facility
- Car parking space for one vehicle plus ample street parking
- Secure access 24/7

Price : Contact Agent Building Size : 165 sqm

View : https://www

: https://www.dixoncre.au/lease/nsw/murr ay-region/thurgoona/commercial/industri al/7983285