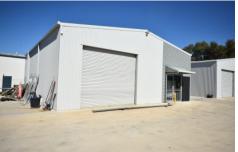

## 4/88 Merkel Street Thurgoona NSW

Available now is this warehouse ideally suited for a small business operator and is located within the sought after Airside Industrial Estate and within close proximity to the Albury CBD and Hume Highway.

With an area of approximately 165 square metres, this warehouse includes high roller door access plus amenities including a kitchenette and toilet.

## Features:

- Near new Industrial facility
- Car parking space for one vehicle plus ample street parking
- Secure access 24/7

Price : Contact Agent Building Size : 165 sqm

View : https://www

: https://www.dixoncre.au/lease/nsw/murr ay-region/thurgoona/commercial/industri al/7983285