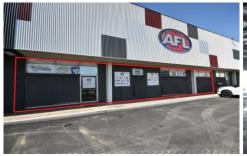

## 6/2 Romet Road Wodonga VIC

Dixon Commercial Real Estate are excited to offer to the market this flexible offering within the West Wodonga Homemaker Centre, providing either a large format retail or warehousing opportunity - dependent on an occupier's requirement.

## Key features include:

- Net lettable area of approximately 1,114 square metres
- Premium Wodonga position
- Open planned retail
- Glazed shopfront (if required)
- Clear span Warehouse
- Functional office
- Rear Roller Door Access
- Ample car parking
- Signage opportunity