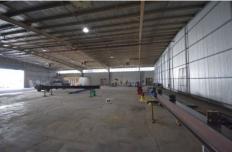

## 6/2 Romet Road Wodonga VIC

Dixon Commercial Real Estate are excited to offer to the market this flexible offering within the West Wodonga Homemaker Centre, providing either a large format retail or warehousing opportunity - dependent on an occupier's requirement.

The premises provides a net lettable area of 1,114 square metres, and can include office space or shopfront facing Romet Road, complemented with a huge open planned retail space or clear span warehousing with roller door access from the rear.

## Key features include:

- Net lettable area of approximately 1,114 square metres
- Premium Wodonga position
- Open planned retail
- Glazed shopfront (if required)
- Clear span Warehouse
- Functional office
- Rear Roller Door Access
- Ample car parking
- Signage opportunity