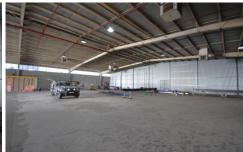

## 6/2 Romet Road Wodonga VIC

Dixon Commercial Real Estate are excited to offer to the market this flexible offering within the West Wodonga Homemaker Centre, providing either a large format retail or warehousing opportunity - dependent on an occupier's requirement.

The premises provides a net lettable area of 1,114 square metres, and can include office space or shopfront facing Romet Road, complemented with a huge open planned retail space or clear span warehousing with roller door access from the rear.

## Key features include:

- Net lettable area of approximately 1,114 square metres
- Premium Wodonga position
- Open planned retail
- Glazed shopfront (if required)
- Clear span Warehouse
- Functional office
- Rear Roller Door Access
- Ample car parking
- Signage opportunity