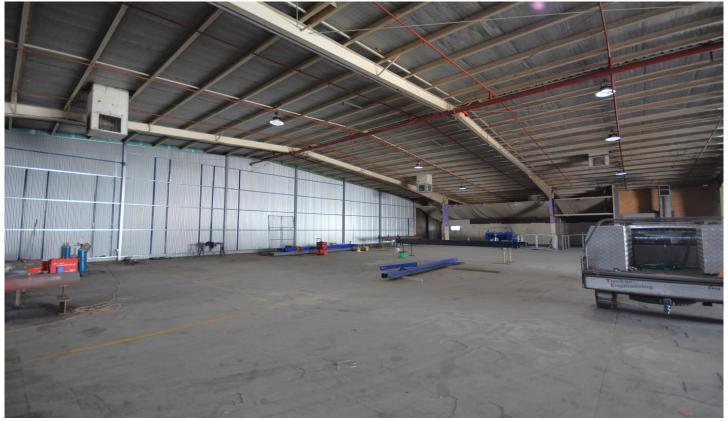

## 6/2 Romet Road Wodonga VIC

Dixon Commercial Real Estate are excited to offer to the market this flexible offering within the West Wodonga Homemaker Centre, providing either a large format retail or warehousing opportunity - dependent on an occupier's requirement.

The premises provides a net lettable area of 1,114 square metres, and can include office space or shopfront facing Romet Road, complemented with a huge open planned retail space or clear span warehousing with roller door access from the rear.

## Key features include:

- Net lettable area of approximately 1,114 square metres
- Premium Wodonga position
- Open planned retail
- Glazed shopfront (if required)
- Clear span Warehouse
- Functional office
- Rear Roller Door Access
- Ample car parking
- Signage opportunity