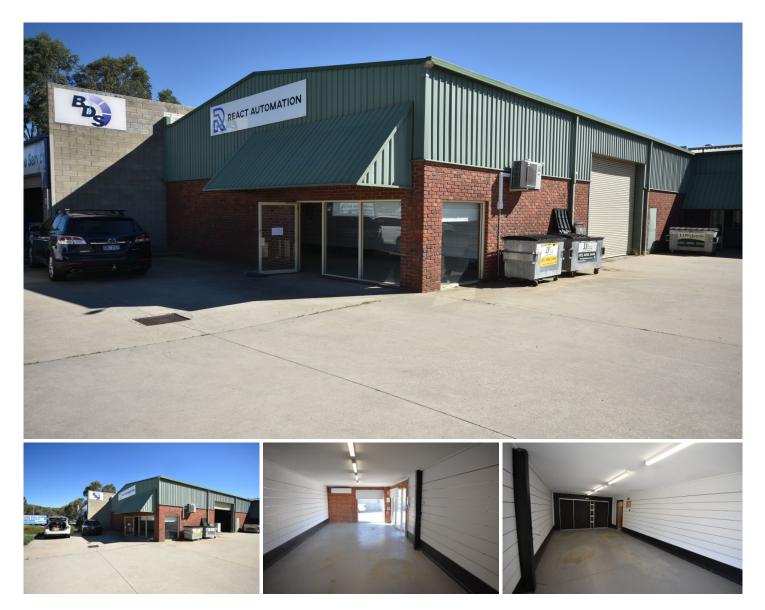

## 1/141 Chapple Street Wodonga VIC

Positioned on Chapple Street and close to the Wodonga Homemaker Centre, this sought after and convenient warehouse has an area of approximately 240 square metres which includes an air conditioned office/showroom and own amenities including a kitchenette.

Features include:

- High roller door access
- Car parking space for two (2) vehicles
- Great signage opportunity
- Available April 2024

Price: \$25,000Building Size: 240 sqmView: https://ww

- : \$25,000 pa plus GST and outgoings
- : https://www.dixoncre.au/lease/vic/northeastern/wodonga/commercial/industrial/ 7961085