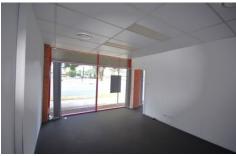

## 2a/1108 Waugh Road Lavington NSW

Availabale now is this well positioned office premises of approximately 129 square metres consisting of two offices, a reception area and a large open plan space that includes a kitchenette.

## Features include:

- Own kitchenette and shared toilet facilities.
- Heating/cooling
- High exposure positionWithin 3km of Albury CBD.

**Price** : \$25,000 pa plus GST and outgoings

Building Size: 129 sqm View