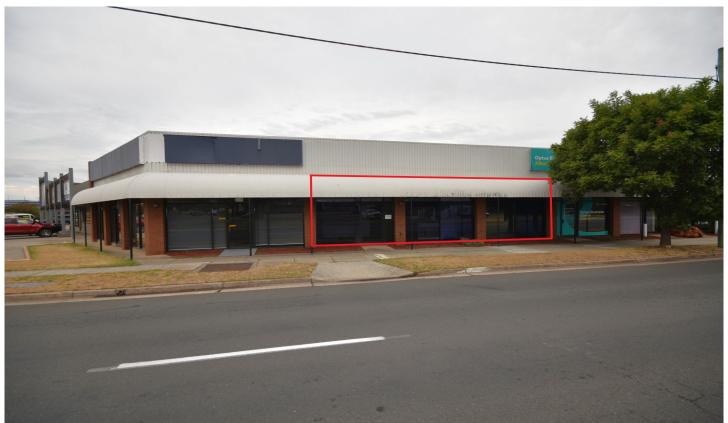

## 2a/1108 Waugh Road Lavington NSW

Availabale now is this well positioned office premises of approximately 129 square metres consisting of two offices, a reception area and a large open plan space that includes a kitchenette.

## Features include:

- Own kitchenette and shared toilet facilities.
- Heating/cooling
- High exposure positionWithin 3km of Albury CBD.

**Price** : \$25,000 pa plus GST and outgoings

Building Size: 129 sqm View