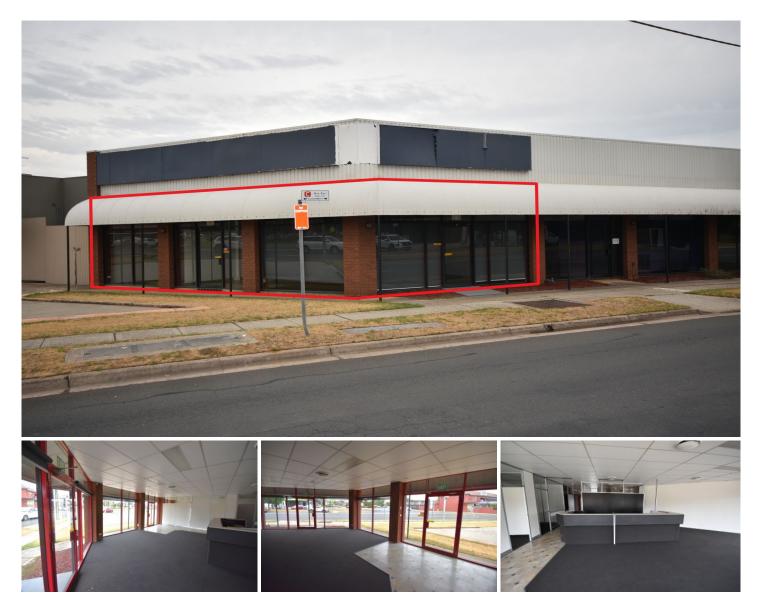

## 1/1108 Waugh Road Lavington NSW

Ideally located on the five-ways intersection and available now,, is this office and/or showroom space of approximately 108 square metres which represents an outstanding opportunity for any small to medium business to take advantage of this high exposure location.

With great natural light and ample staff/customer parking, this premises is close to all amenities and within 3km of the Albury CBD.

Features include:

- Multiple offices
- Own kitchenette and shared toilet facilities.
- Access to shared toilet facilities.
- Heating/cooling

Price : \$23,000 Building Size : 108 sqm View : https://ww

- : \$23,000 pa plus GST and outgoings
- : https://www.dixoncre.au/lease/nsw/murr ay-region/lavington/commercial/offices/7 955287

Chris Brown 02 6055 0000