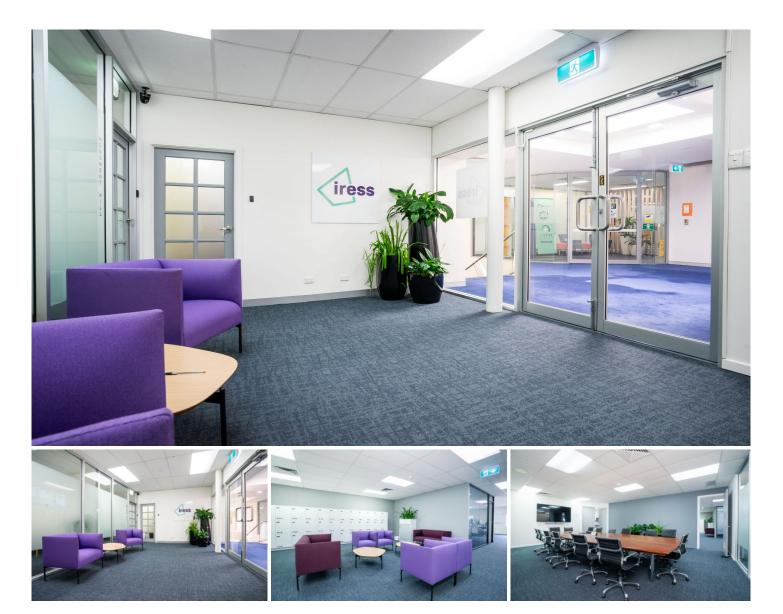

## Level 1/Suite 2/530-540 Swift Street Albury NSW

Dixon Commercial Real Estate are pleased to offer for lease this premium office accommodation, positioned on the corner of Swift and Kiewa Street, in the heart of Albury's commercial precinct.

Ideally suited to professional services, the premises comprises an area of approximately 415 square metres and provides corporate accommodation with modern fixtures and amenities. Off-site car parking is available for an occupier's exclusive use.

Ready to occupy immediately, the space is complemented with existing reception area, boardroom, kitchen, separate office area, and open planned office space.

## Features include:

- Separate office area
- -Six (6) private car parks
- -Council car park at the rear of building
- -Great natural light
- -Lift access
- Shared toilet facilities including a disabled facility -
- Ample signage opportunity -