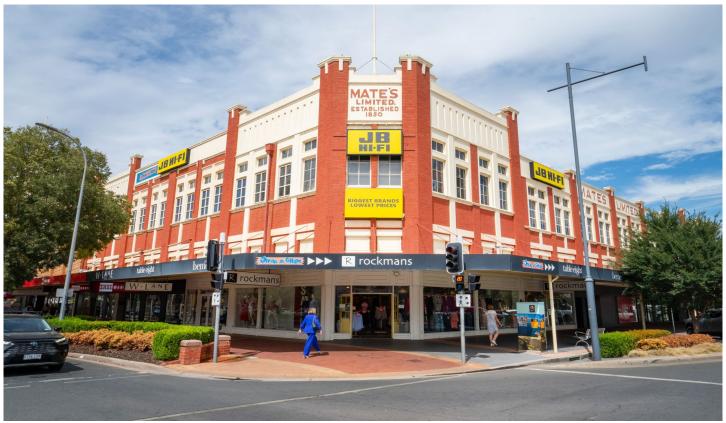

## 4/569 Dean Street Albury NSW

Dixon Commercial Real Estate are excited to offer to the market this premium leasing opportunity in Albury's most prominent and high-profile retail position.

Positioned on the corner of Dean and Kiewa Street with over 30 metres of frontage, the premises provides a net lettable area of 259 square metres, including open planned and functional retail space complemented with outstanding shopfront displays, change rooms and rear storage.

## Key features include:

- 259 square metres of open planned retail
- Located within Iconic Albury building The Mates Building
- Positioned amongst high-profile national tenants
- Ducted heating and cooling
- Outstanding exposure of over 30 metres
- High pedestrian traffic
- Huge signage opportunity.