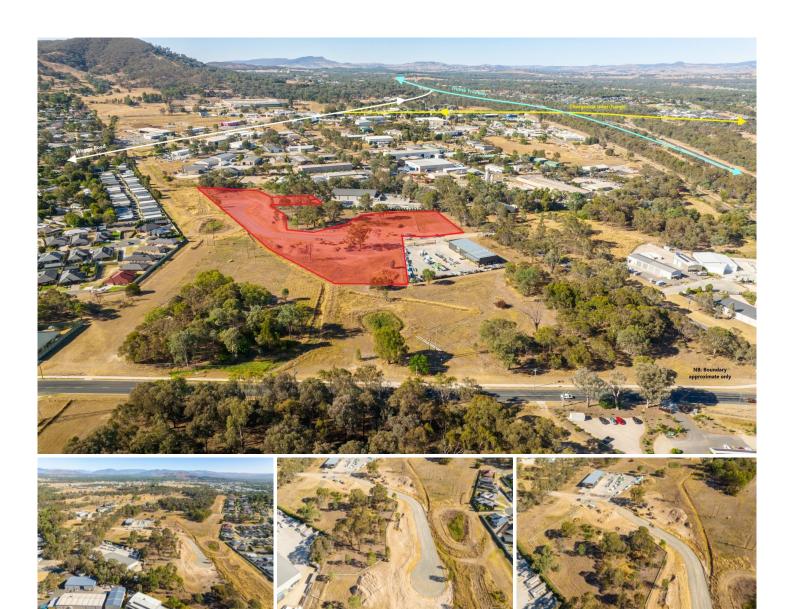

## 453 Dallinger Road Lavington NSW

Dixon Commercial Real Estate are pleased to offer for sale these superbly positioned industrial blocks close to Lavington's CBD with outstanding connectivity to the wider marketplace.

With works in progress and titles due imminently, the subdivision offers huge development potential appealing to owner occupiers, developers and investors looking to establish themselves in this premium industrial precinct.

Located just 1km from the Hume Freeway on/off ramp, this strategic location on Australia's main transport corridor provides businesses with significant competitive advantages in terms of freight and distribution with more than 75% of Australia's population able to be reached by overnight road or rail.

## Key features include:

- 11 lots available ranging from 2,001 square metres to

Price : Contact Agents Land Size : 2001 sqm

View: https://www.dixoncre.au/sale/nsw/murray-re gion/lavington/commercial/development/794