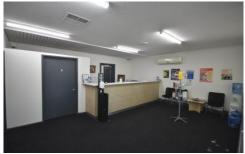

## 2/449B Swift Street Albury NSW

Positioned on Swift Street and close to all amenities, this convenient and functional office has an area of approximately 155 square metres which includes multiple offices, boardroom, reception and waiting area.

## Features:

- Own kitchenette and toilet facilities.
- Heating/cooling
- Available from June 2024

**Price** : \$34,000 pa plus GST and Outgoings

Building Size: 155 sqm

: https://www.dixoncre.au/lease/nsw/murr View ay-region/albury/commercial/offices/793