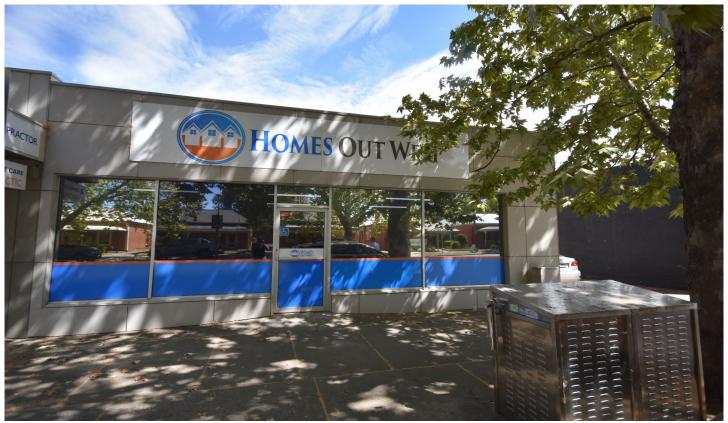

## 2/449B Swift Street Albury NSW

Positioned on Swift Street and close to all amenities, this convenient and functional office has an area of approximately 155 square metres which includes multiple offices, boardroom, reception and waiting area.

With on-site car parking and terrific signage opportunity, this office premise is an excellent opportunity for any small to medium size business looking to start up or upsize.

## Features:

- Own kitchenette and toilet facilities.
- Heating/cooling
- Available from June 2024

**Price** : \$34,000 pa plus GST and Outgoings

Building Size: 155 sqm

: https://www.dixoncre.au/lease/nsw/murr View ay-region/albury/commercial/offices/793