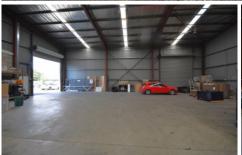

## 2/597 Ebden Street South Albury NSW

Available is this clear span warehouse of approximately 506 square metres which is ideally located in Ebden Street, South Albury.

Within close proximity to Albury's CBD and the Hume Highway, this attractive offering also includes substantial hardstand and yard space within a lockable yard.

## Features include:

- High bay roller doors
- Office and amenities
- Good truck access
- 3-Phase power

Price : Contact Agent Building Size : 506 sqm

View : https://www.dixoncre.au/lease/nsw/murr

ay-region/south-albury/commercial/indus