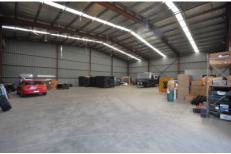

## 2/597 Ebden Street South Albury NSW

Available is this clear span warehouse of approximately 506 square metres which is ideally located in Ebden Street, South Albury.

Within close proximity to Albury's CBD and the Hume Highway, this attractive offering also includes substantial hardstand and yard space within a lockable yard.

## Features include:

- High bay roller doors
- Office and amenities
- Good truck access
- 3-Phase power

Price : Contact Agent Building Size : 506 sqm

View : https://www.dixoncre.au/lease/nsw/murr

ay-region/south-albury/commercial/indus