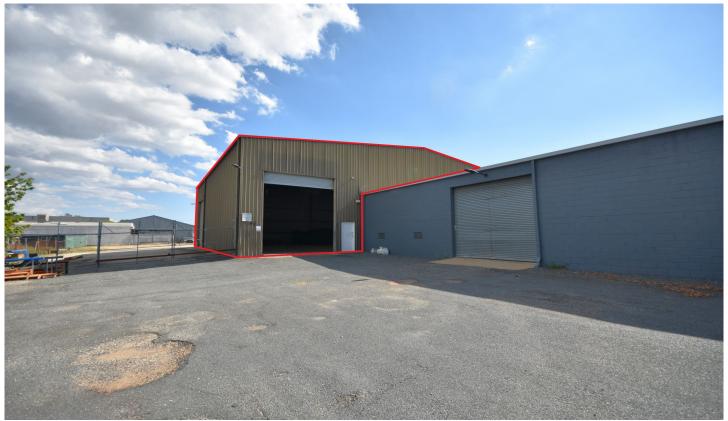

## 2/597 Ebden Street South Albury NSW

Available is this clear span warehouse of approximately 506 square metres which is ideally located in Ebden Street, South Albury.

Within close proximity to Albury's CBD and the Hume Highway, this attractive offering also includes substantial hardstand and yard space within a lockable yard.

## Features include:

- High bay roller doors
- Office and amenities
- Good truck access
- 3-Phase power

Price : Contact Agent Building Size : 506 sqm

View : https://www.dixoncre.au/lease/nsw/murr

ay-region/south-albury/commercial/indus