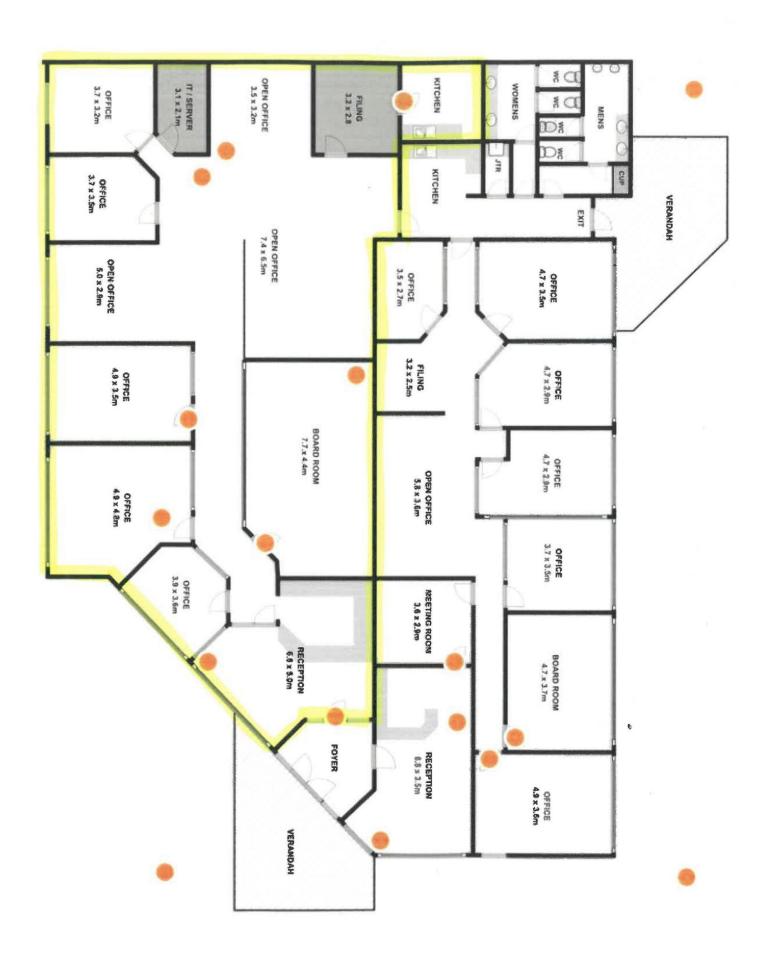

## 1/601 Olive Street Albury NSW

Positioned on the corner of Olive and Wilson Streets and a short walk to Dean Street, this office has an area of approximately 262 square metres which includes multiple offices, boardroom, reception and waiting area.

## Features include:

- Existing fit out and furniture can be made available.
- Own kitchenette with shared toilet facilities including a disabled facility.
- Heating and cooling
- Available from March 2024