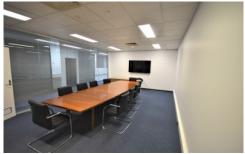

## 1/601 Olive Street Albury NSW

Positioned on the corner of Olive and Wilson Streets and a short walk to Dean Street, this office has an area of approximately 262 square metres which includes multiple offices, boardroom, reception and waiting area.

## Features include:

- Existing fit out and furniture can be made available.
- Own kitchenette with shared toilet facilities including a disabled facility.
- Heating and cooling
- Available from March 2024