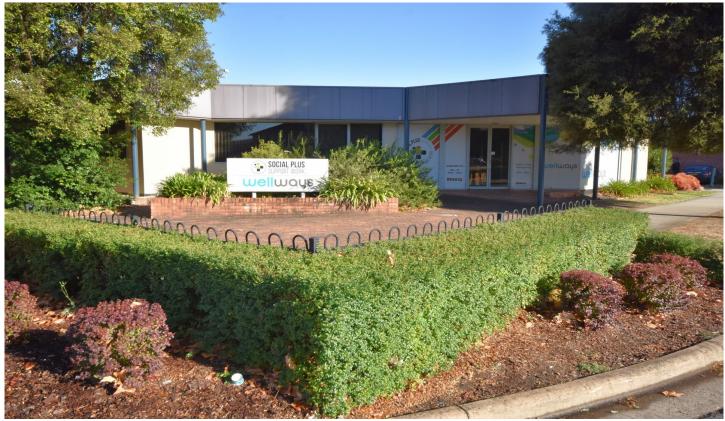

## 1/601 Olive Street Albury NSW

Positioned on the corner of Olive and Wilson Streets and a short walk to Dean Street, this office has an area of approximately 262 square metres which includes multiple offices, boardroom, reception and waiting area.

The building offers great natural light, onsite carparking and superb signage opportunity on a profile corner.