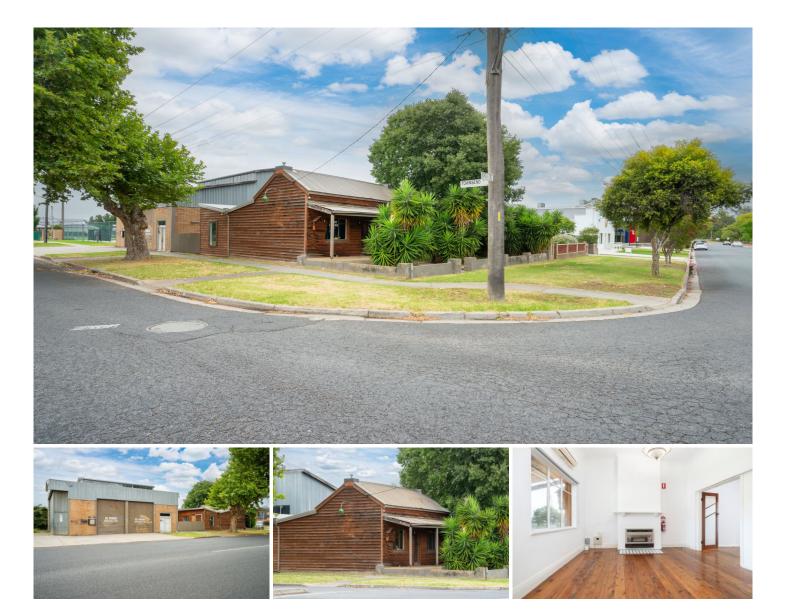

## 581 Hovell Street South Albury NSW

Dixon Commercial Real Estate are pleased to offer for sale 581 Hovell Street South Albury, via public auction on Friday 1 March at 11am on-site.

This corner site is positioned close to Albury's CBD and has a total area of approximately 632 square metres with a 40-metre frontage to Townsend Street, and a 17-metre frontage to Hovell Street.

This leased investment comprises two (2) separate tenancies with a total net passing income of \$46,742 per annum + GST (tenants pay outgoings). The warehouse tenancy comprises of 240 square meters with the office tenancy comprising 112 square meters, which can be made available immediately for an owner/occupier.

The offering presents an opportunity for buyers to invest in the short term, with an opportunity to occupy or develop (STCA).

The pertinent lease details of the investment are listed below:

Building Size<br/>Land Size: 352 sqmControl Control: 632 sqmView: https://wy