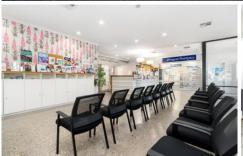

With multiple treatment rooms, offices, boardrooms plus reception, in-house pharmacy area and patient waiting areas, this property presents an opportunity for a medical specialist to move in and undertake business operation from day one.

Property features include:

- Net lettable area of approximately 523 square metres
- Multiple consulting rooms, offices, administration area and waiting area
- Pharmacy area
- Ample car parking
- Fully air-conditioned
- Functional amenities
- On-site café