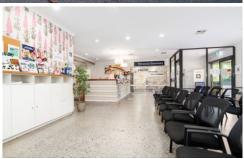

With multiple treatment rooms, offices, boardrooms plus reception, in-house pharmacy area and patient waiting areas, this property presents an opportunity for a medical specialist to move in and undertake business operation from day one.

Property features include:

- Net lettable area of approximately 523 square metres
- Multiple consulting rooms, offices, administration area and waiting area
- Pharmacy area
- Ample car parking
- Fully air-conditioned
- Functional amenities
- On-site café