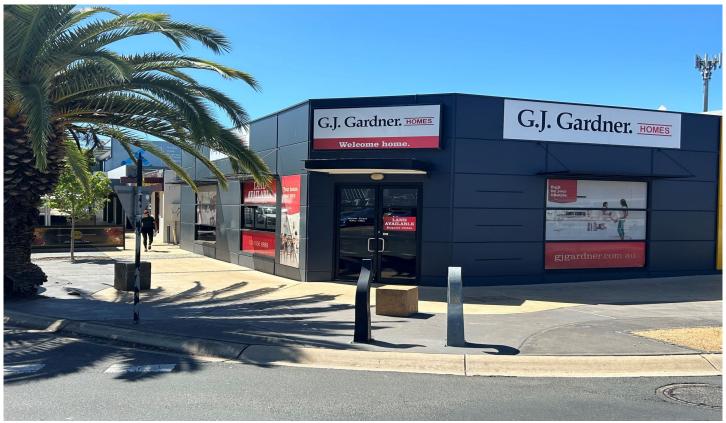

## 15a Stanley Street Wodonga VIC

Dixon Commercial Real Estate are pleased to offer for lease this central Wodonga office premises.

Superbly positioned on the corner of Stanley and Hume Streets Wodonga, this professional office space provides a lettable area of approximately 135 square metres.

The offering provides multiple offices with an open plan space plus boardroom and onsite carparking for two vehicles.

## Features include:

- Prominently located in central Wodonga close to all amenities
- Quality onsite amenities
- Ample staff and customer parking nearby
- Heating and cooling
- Great natural light
- Available April 2024