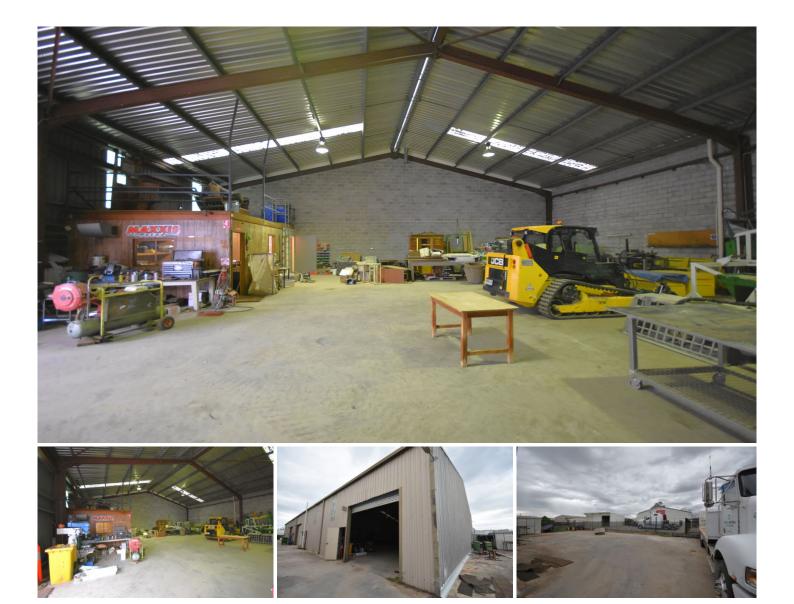

## 3/905 Metry Street Albury NSW

Available mid May is this industrial warehouse of approximately 325 square metre ideally located in Metry Street, North Albury and within easy access to the Hume Highway and Albury's CBD. This attractive rental offering also includes a lockable yard space, ideal for storage and all trades people.

Features:

- High bay roller door
- Own amenities plus office.

Price Building Size : 325 sqm View

: Contact Agent

: https://www.dixoncre.au/lease/nsw/murr ay-region/albury/commercial/industrial/7 880096

**Chris Brown** 02 6055 0000