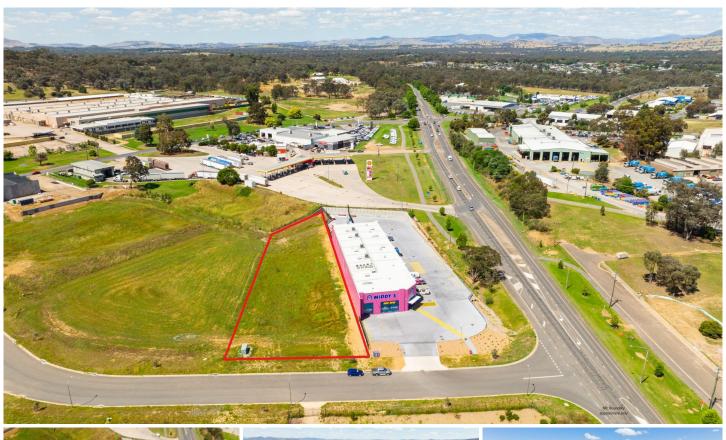

## 12 Woolpoint Court Lavington NSW

Dixon Commercial Real Estate are pleased to offer for sale 12 Woolpoint Court, Lavington.

Located in the newly developed Northpoint Industrial Estate, the site offers immediate development scope with approved plans and permits for a 715 square metre industrial facility.

## Key Features:

- Land allotment of approximately 3,587 square metres.
- Ready for immediate development.
- 1 x 22kV 315kVA 3-way kiosk substation.
- Zoned E4 General Industrial.
- Unrivalled connectivity to freeway network (1.2 kilometres to Hume Freeway).
- Approximately 6 kilometres from the Albury CBD.