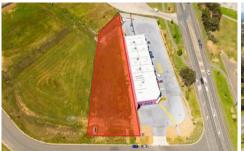

## 12 Woolpoint Court Lavington NSW

Dixon Commercial Real Estate are pleased to offer for sale 12 Woolpoint Court, Lavington.

Located in the newly developed Northpoint Industrial Estate, the site offers immediate development scope with approved plans and permits for a 715 square metre industrial facility.

## Key Features:

- Land allotment of approximately 3,587 square metres.
- Ready for immediate development.
- 1 x 22kV 315kVA 3-way kiosk substation.
- Zoned E4 General Industrial.
- Unrivalled connectivity to freeway network (1.2 kilometres to Hume Freeway).
- Approximately 6 kilometres from the Albury CBD.