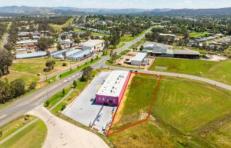

## 12 Woolpoint Court Lavington NSW

Dixon Commercial Real Estate are pleased to offer for sale 12 Woolpoint Court, Lavington.

Located in the newly developed Northpoint Industrial Estate, the site offers immediate development scope with approved plans and permits for a 715 square metre industrial facility.

## Key Features:

- Land allotment of approximately 3,587 square metres.
- Ready for immediate development.
- 1 x 22kV 315kVA 3-way kiosk substation.
- Zoned E4 General Industrial.
- Unrivalled connectivity to freeway network (1.2 kilometres to Hume Freeway).
- Approximately 6 kilometres from the Albury CBD.