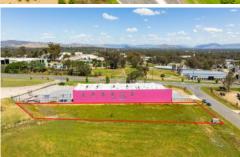

## 12 Woolpoint Court Lavington NSW

Dixon Commercial Real Estate are pleased to offer for sale 12 Woolpoint Court, Lavington.

Located in the newly developed Northpoint Industrial Estate, the site offers immediate development scope with approved plans and permits for a 715 square metre industrial facility.

## Key Features:

- Land allotment of approximately 3,587 square metres.
- Ready for immediate development.
- 1 x 22kV 315kVA 3-way kiosk substation.
- Zoned E4 General Industrial.
- Unrivalled connectivity to freeway network (1.2 kilometres to Hume Freeway).
- Approximately 6 kilometres from the Albury CBD.