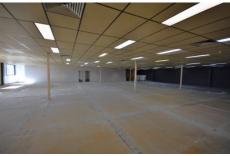

## Level 1/564-566 Olive Street Albury NSW

Ideally located only one block from Dean Street and within the Albury CBD, this flexible first floor space of approximately 600 square metres includes two large offices and an open plan area.