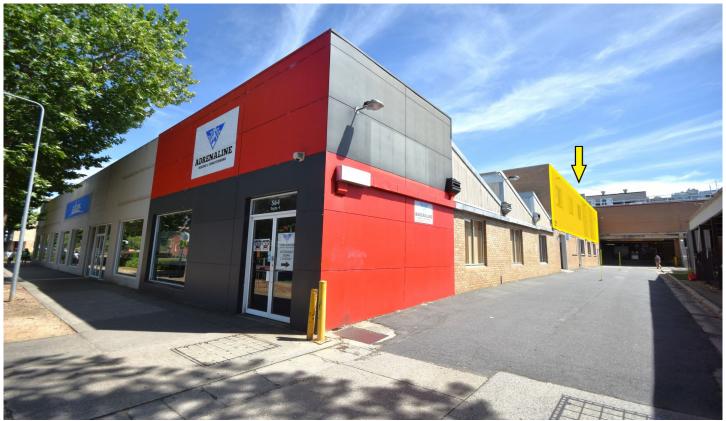

## Level 1/564-566 Olive Street Albury NSW

Ideally located only one block from Dean Street and within the Albury CBD, this flexible first floor space of approximately 600 square metres includes two large offices and an open plan area.

For more information or to arrange an inspection, please contact the below agents.

Price : Contact Agent Building Size : 600 sqm

**View**: https://www.dixoncre.au/lease/nsw/murr ay-region/albury/commercial/offices/785