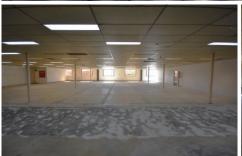

## Level 1/564-566 Olive Street Albury NSW

Ideally located only one block from Dean Street and within the Albury CBD, this flexible first floor space of approximately 600 square metres includes two large offices and an open plan area.