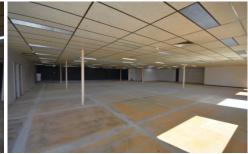

## Level 1/564-566 Olive Street Albury NSW

Ideally located only one block from Dean Street and within the Albury CBD, this flexible first floor space of approximately 600 square metres includes two large offices and an open plan area.