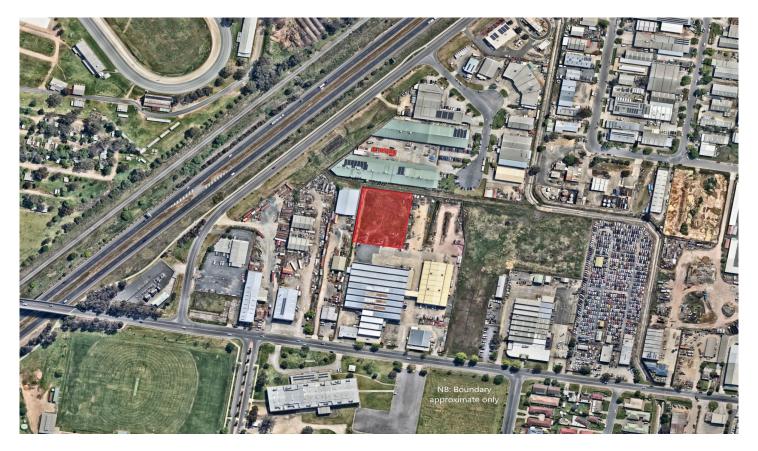

## Rear Yard/200-208 North Street North Albury NSW

Located in north Albury's industrial precinct and within close proximity to the Hume Highway is this hardstand yard space of approximately 5,300 square metres.

Ideally suited to trades or equipment storage, be the first to secure this rare opportunity to lease a vacant site.

For more information or to arrange an inspection, please contact the below agents.

Price : Contact Agent Land Size : 5300 sqm