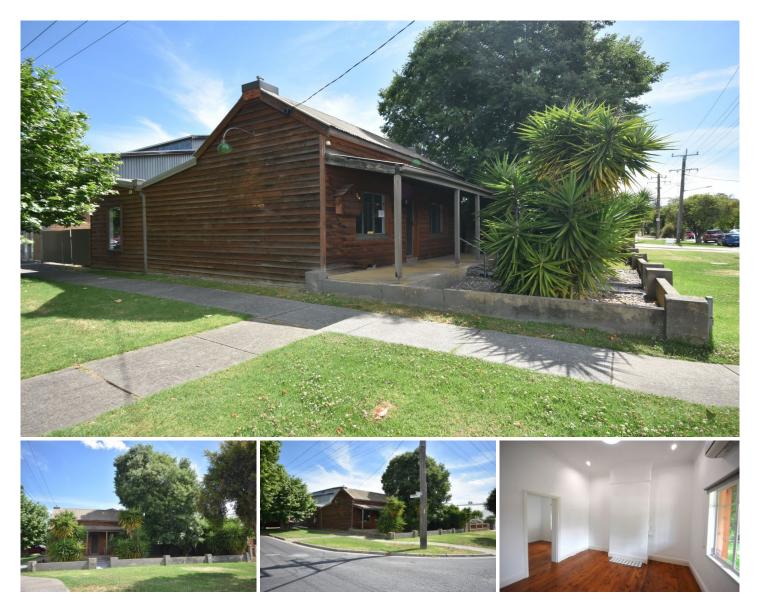

## 1/581 Hovell Street Albury NSW

Located on the corner of Townsend and Hovell Streets with an approximate lettable area of 112 square metres comprising multiple rooms plus on-site car parking.

## Features include:

- Kitchenette with toilet facilities
- Rear yard with a storage shed
- Heating and cooling
- Affordable rent

For more information or to arrange an inspection, please contact the below agents.

Price Building Size : 112 sqm View

- : \$22,000 pa plus GST and Outgoings
- : https://www.dixoncre.au/lease/nsw/murr ay-region/albury/commercial/retail/7830 102

**Chris Brown** 02 6055 0000

**Oscar Dixon** 02 6055 0000