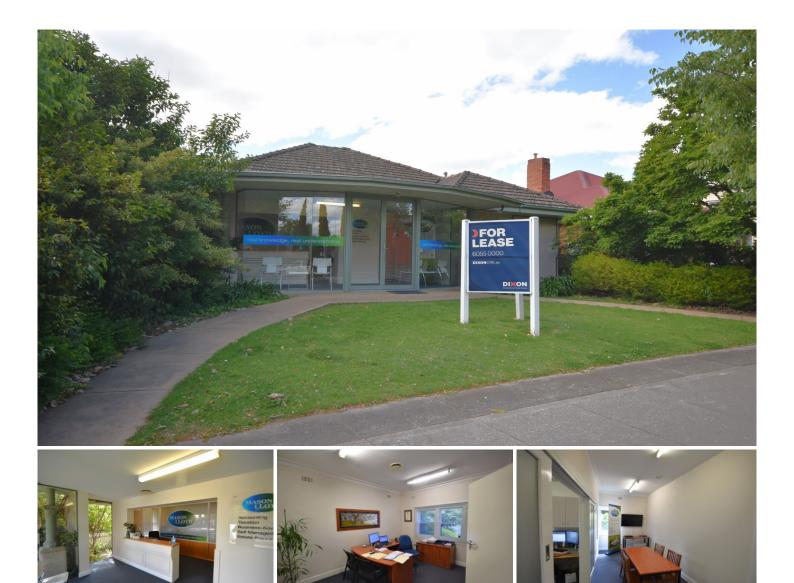

## 426 Guinea Street Albury NSW

Dixon Commercial Real Estate is pleased to offer this centrally positioned and well-appointed office space for lease.

Ideally suited to professional services, this well-presented corporate office space provides an area of approximately 240 square metres.

Features include:

- Five (5) separate offices
- Open planned area -
- Reception/waiting area
- Six (6) on-site private car spots -
- Storage shed at rear -
- Ample signage opportunity

Flexible lease tenures with short and longer-term tenures are available.

For more information or to arrange an inspection, please contact the below agents.

Price : Contact Agent Building Size : 240 sqm View

: https://www.dixoncre.au/lease/nsw/murr ay-region/albury/commercial/offices/779 2304