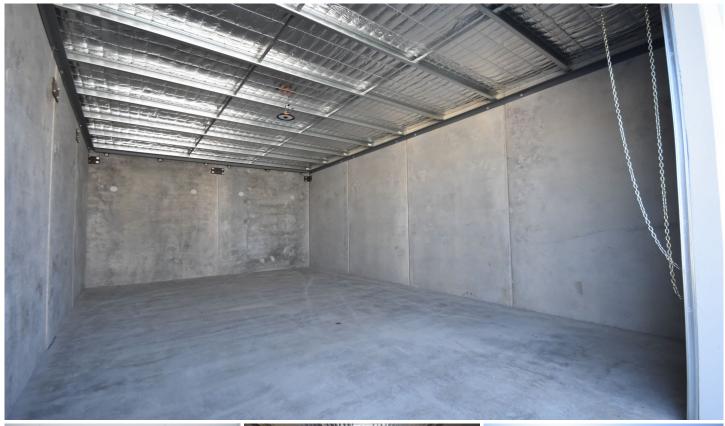

## 8/26 Ceres Drive Thurgoona NSW

This brand-new industrial unit of approximately 57 square metres is ideally located in the Airside North Industrial estate, with easy access to the Hume Highway and Albury CBD.

## Features include:

- Precast concrete panels
- 3.5 metre high roller door
- Internal height of over 4 metres
- Abundant on-site car parking
- Affordable rent

Building Size: 57 sqm

View : https://www.dixoncre.au/lease/nsw/murr