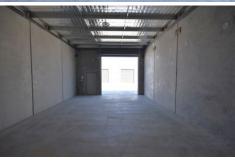

## 8/26 Ceres Drive Thurgoona NSW

This brand-new industrial unit of approximately 57 square metres is ideally located in the Airside North Industrial estate, with easy access to the Hume Highway and Albury CBD.

## Features include:

- Precast concrete panels
- 3.5 metre high roller door
- Internal height of over 4 metres
- Abundant on-site car parking
- Affordable rent

Building Size: 57 sqm

View : https://www.dixoncre.au/lease/nsw/murr