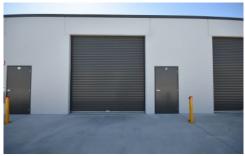

## 8/26 Ceres Drive Thurgoona NSW

This brand-new industrial unit of approximately 57 square metres is ideally located in the Airside North Industrial estate, with easy access to the Hume Highway and Albury CBD.

The warehouse is ideal for all trades people and suitable for truck, caravan and boat storage, secured with high fencing and automatic gates.

## Features include:

- Precast concrete panels
- 3.5 metre high roller door
- Internal height of over 4 metres
- Abundant on-site car parking
- Affordable rent

Building Size: 57 sqm

View : https://www.dixoncre.au/lease/nsw/murr