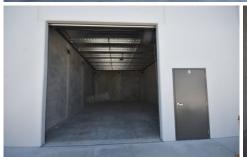

## 8/26 Ceres Drive Thurgoona NSW

This brand-new industrial unit of approximately 57 square metres is ideally located in the Airside North Industrial estate, with easy access to the Hume Highway and Albury CBD.

## Features include:

- Precast concrete panels
- 3.5 metre high roller door
- Internal height of over 4 metres
- Abundant on-site car parking
- Affordable rent

Building Size: 57 sqm

View : https://www.dixoncre.au/lease/nsw/murr