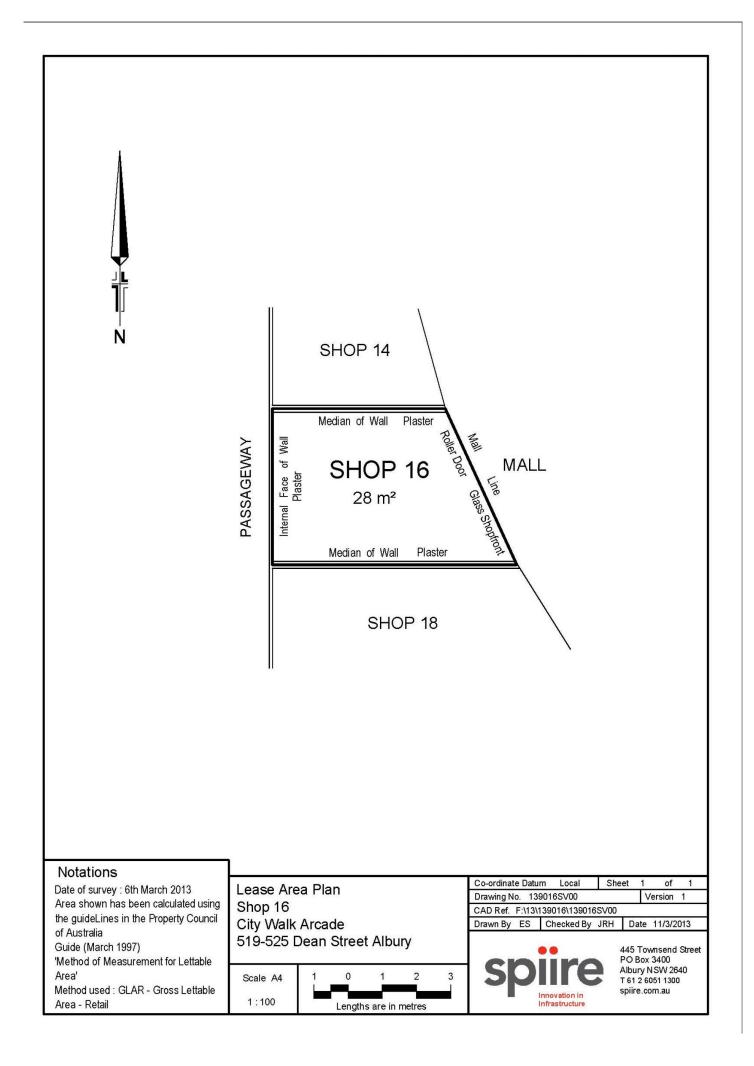

Area approximately 28 square metres.

City Walk Arcade is located on Albury's main retail ant track amongst national occupiers. It is centrally positioned between Albury's main shopping centres - Myer Centrepoint and West End Plaza.