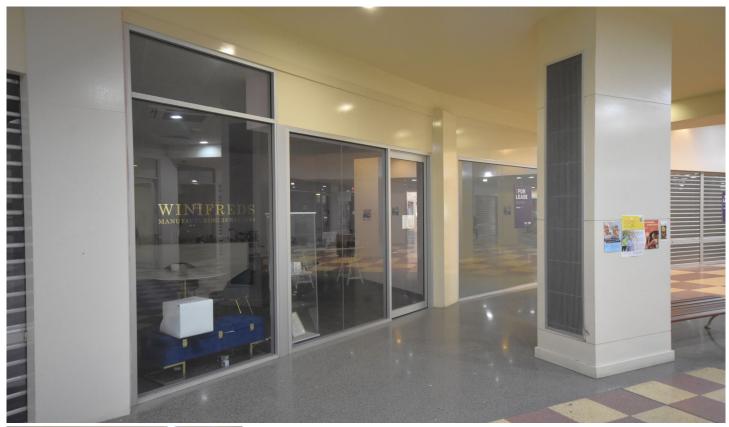

## 16/519-525 Dean Street Albury NSW

Suitable for an office or retail occupant, this space is an affordable opportunity for anyone looking to start up establish their business in central Albury.

The shop is located in City Walk Arcade adjoining The Athletes Foot, Modern Boba, Yums Sandwich Bar, Greenstreat and various beauty industry businesses.

Area approximately 28 square metres.

City Walk Arcade is located on Albury's main retail ant track amongst national occupiers. It is centrally positioned between Albury's main shopping centres - Myer Centrepoint and West End Plaza.

Opposite the Art Centre 'MAMA' and QEII square, City Walk Arcade offers modern amenities, energy efficient lighting and heating and cooling throughout with easy access from Dean Street and Volt Lane car park which has over 500 car parks.