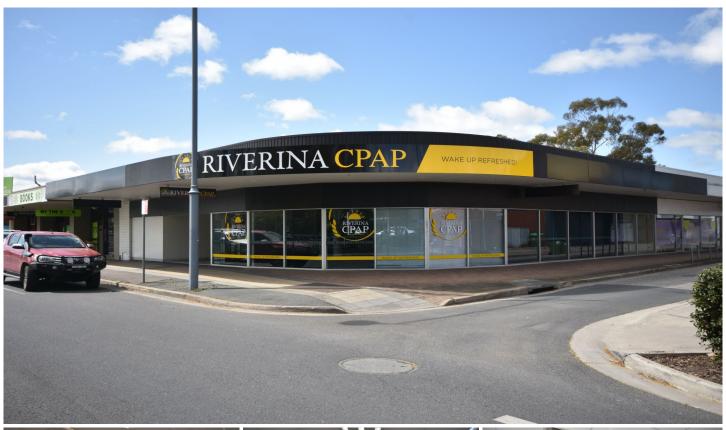

## 1-2/324 Griffith Road Lavington NSW

Ideally located on Griffith Road opposite Coles and the Lavington Shopping Centre, this well presented and versatile tenancy provides huge exposure and opportunity for any office or retail business.

## Features include:

- Area approximately 263 square metres.
- Additional space available if required.
- On-site parking.
- Quality amenities including disabled access and toilet.
- Multiple offices including staff room, kitchenette and storage.