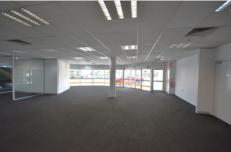

## Features include:

- Area approximately 263 square metres.
- Additional space available if required.
- On-site parking.
- Quality amenities including disabled access and toilet.
- Multiple offices including staff room, kitchenette and storage.