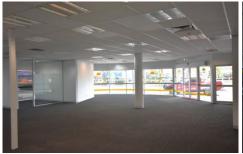

## Features include:

- Area approximately 263 square metres.
- Additional space available if required.
- On-site parking.
- Quality amenities including disabled access and toilet.
- Multiple offices including staff room, kitchenette and storage.