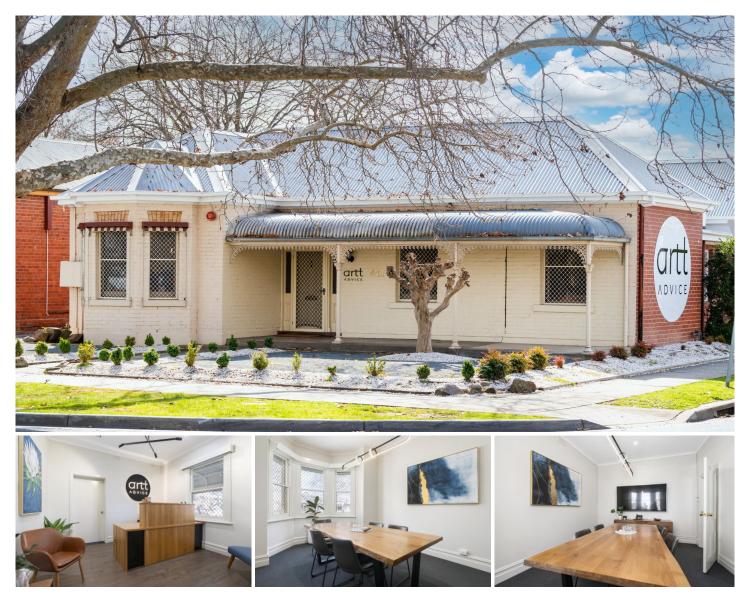

## 442 Swift Street Albury NSW

Dixon Commercial Real Estate are pleased to offer for sale this superbly positioned commercial freehold investment, positioned on Swift Street within 200 metres of Dean Street, Albury.

The offering presents an opportunity for buyers to invest in a very well-presented and maintained building occupied by a well-established and reputable tenant.

The total site area is approximately 451 square metres, comprising a building area of approximately 200 square metres with multiple offices, on-site amenities, and rear carpark with access off Macauley Street.

This property is currently occupied by ARTT Advice, who entered into a 5-year lease on 1 November 2019, with 2 x 5-year options.

The rent is \$44,911.80 per annum plus GST and outgoings, which is adjusted annually by CPI with a market review due in the first year of any renewed term.