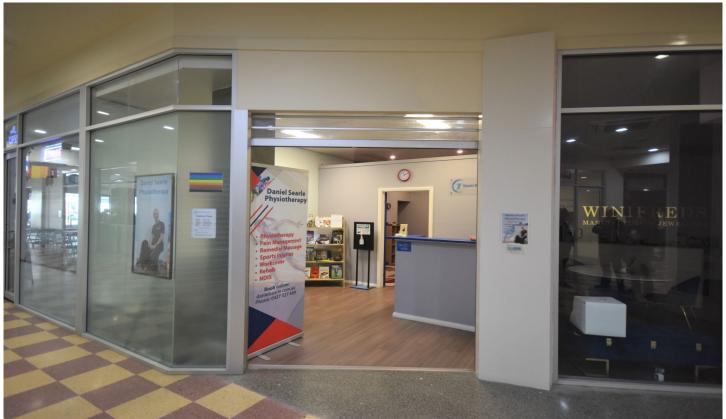

## 18/519-525 Dean Street Albury NSW

Suitable for an office or retail occupant, this space is an affordable opportunity for anyone looking to start up or expand their business.

Area of approximately 40 square metres.

City Walk Arcade is located on Albury's main retail ant track amongst national occupiers. It is centrally positioned between Albury's main shopping centres - Myer Centrepoint and West End Plaza.

Opposite the Art Centre 'MAMA' and QEII square, City Walk Arcade offers modern amenities, energy efficient lighting and heating and cooling throughout with easy access from Dean Street and Volt Lane car park which has over 500 car parks.