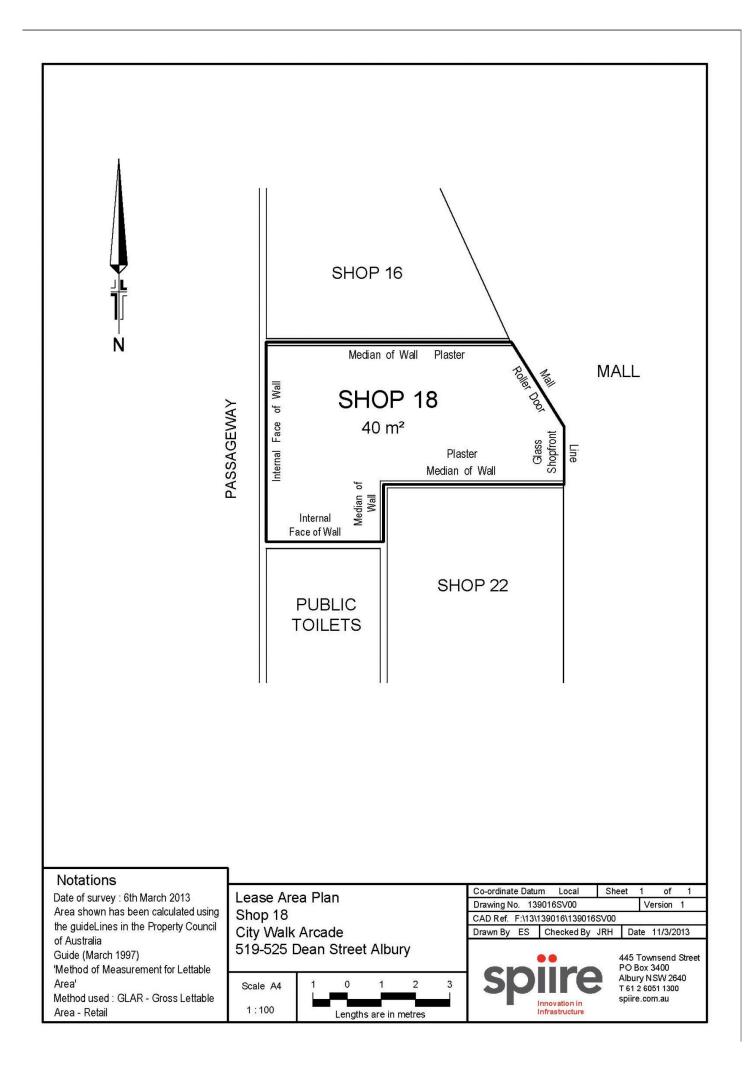

## 18/519-525 Dean Street Albury NSW

Suitable for an office or retail occupant, this space is an affordable opportunity for anyone looking to start up or expand their business.

Area of approximately 40 square metres.

Building Size: 40 sqm

View : https://www.dixoncre.au/lease/nsw/murr

ay-region/albury/commercial/retail/7689

401

Chris Brown 02 6055 0000