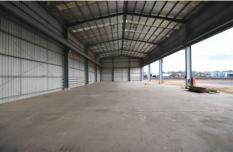

## 11 Sandford Road Wangaratta VIC

Dixon Commercial Real Estate are pleased to offer for lease this high-clearance warehouse in Wangaratta's tightly held industrial precinct.

Located just 100 metres from Tone Road, heading North into Wangaratta from the Hume Freeway on/off ramp, the premises provides 1,355 sqm of heavy duty and functional warehousing, including an office and amenities, within a secure yard.

## Key features include:

- 965 square metre high-clearance warehouse
- 390 square metre low-clearance warehouse (including office and amenities)
- 4,200 square metre total site area
- 50 metre frontage to Sandford Road
- Multiple Roller Doors (as per occupier's requirement)
- Ample hardstand