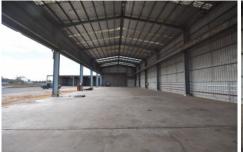

## 11 Sandford Road Wangaratta VIC

Dixon Commercial Real Estate are pleased to offer for lease this high-clearance warehouse in Wangaratta's tightly held industrial precinct.

Located just 100 metres from Tone Road, heading North into Wangaratta from the Hume Freeway on/off ramp, the premises provides 1,355 sqm of heavy duty and functional warehousing, including an office and amenities, within a secure yard.

## Key features include:

- 965 square metre high-clearance warehouse
- 390 square metre low-clearance warehouse (including office and amenities)
- 4,200 square metre total site area
- 50 metre frontage to Sandford Road
- Multiple Roller Doors (as per occupier's requirement)
- Ample hardstand