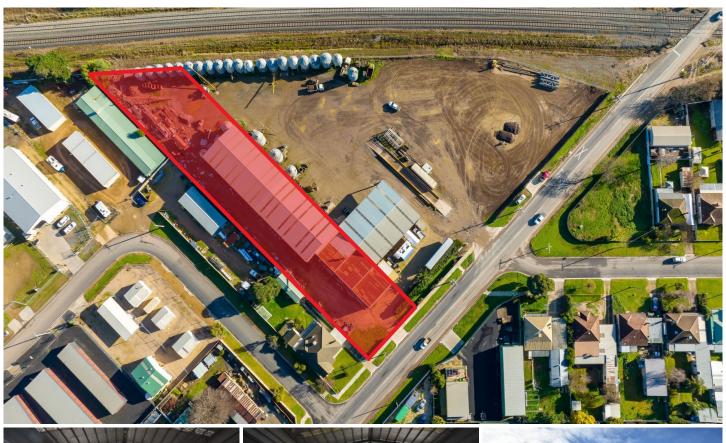

## 11 Sandford Road Wangaratta VIC

Dixon Commercial Real Estate are pleased to offer for lease this high-clearance warehouse in Wangaratta's tightly held industrial precinct.

Located just 100 metres from Tone Road, heading North into Wangaratta from the Hume Freeway on/off ramp, the premises provides 1,355 sqm of heavy duty and functional warehousing, including an office and amenities, within a secure yard.

## Key features include:

- 965 square metre high-clearance warehouse
- 390 square metre low-clearance warehouse (including office and amenities)
- 4,200 square metre total site area
- 50 metre frontage to Sandford Road
- Multiple Roller Doors (as per occupier's requirement)
- Ample hardstand

Price : Contact Agent Building Size : 1355 sqm Land Size : 4200 sqm

View : https://www.dixoncre.au/lease/vic/north-

eastern/wangaratta/commercial/industria

1/7679068

**Chris Brown** 02 6055 0000