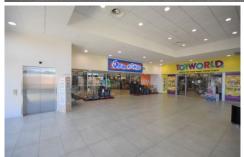

## Level 1/1/569 Dean Street Albury NSW

Dixon Commercial Real Estate are excited to offer to the market this incredible leasing opportunity in Albury's core retail position.

Located within the iconic Mates Building, and surrounded by national tenants including JB Hi-Fi, Toy World, TK Maxx, and Lincraft, the premises provides a net lettable area of 2,760 square metres, including open planned and functional retail space, complemented with lift access from AMP Lane and rear storage.

## Key features include:

- 2,760 square metres of open planned retail
- Located amongst high-profile national tenants
- Ducted heating and cooling
- Loading dock and warehouse space
- Outstanding exposure
- High pedestrian traffic
- Iconic Albury building with prominent heritage facade
- Huge signage opportunity.