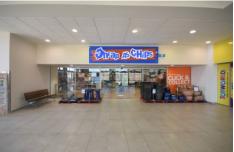

## Level 1/1/569 Dean Street Albury NSW

Dixon Commercial Real Estate are excited to offer to the market this incredible leasing opportunity in Albury's core retail position.

Located within the iconic Mates Building, and surrounded by national tenants including JB Hi-Fi, Toy World, TK Maxx, and Lincraft, the premises provides a net lettable area of 2,760 square metres, including open planned and functional retail space, complemented with lift access from AMP Lane and rear storage.

## Key features include:

- 2,760 square metres of open planned retail
- Located amongst high-profile national tenants
- Ducted heating and cooling
- Loading dock and warehouse space
- Outstanding exposure
- High pedestrian traffic
- Iconic Albury building with prominent heritage facade
- Huge signage opportunity.