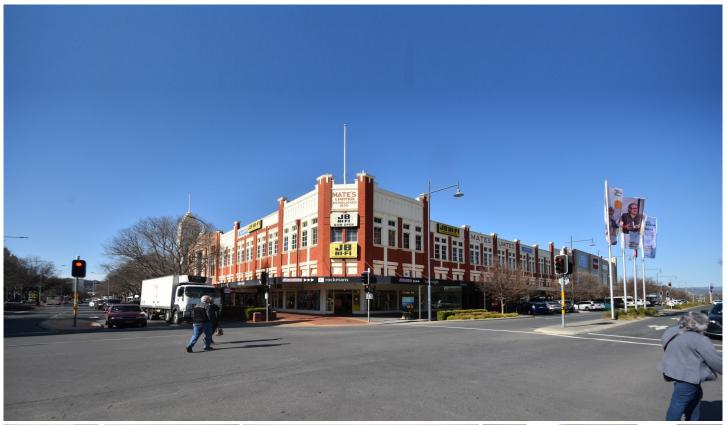

## Level 1/1/569 Dean Street Albury NSW

Dixon Commercial Real Estate are excited to offer to the market this incredible leasing opportunity in Albury's core retail position.

Located within the iconic Mates Building, and surrounded by national tenants including JB Hi-Fi, Toy World, TK Maxx, and Lincraft, the premises provides a net lettable area of 2,760 square metres, including open planned and functional retail space, complemented with lift access from AMP Lane and rear storage.

The position presents an ideal trading location, located on Albury 'Ant Trail' opposite the entrance to West End Plaza.

## Key features include:

- 2,760 square metres of open planned retail
- Located amongst high-profile national tenants
- Ducted heating and cooling
- Loading dock and warehouse space
- Outstanding exposure
- High pedestrian traffic
- Iconic Albury building with prominent heritage facade
- Huge signage opportunity.