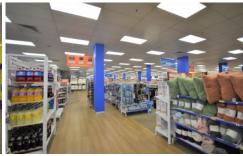

## Level 1/1/569 Dean Street Albury NSW

Dixon Commercial Real Estate are excited to offer to the market this incredible leasing opportunity in Albury's core retail position.

Located within the iconic Mates Building, and surrounded by national tenants including JB Hi-Fi, Toy World, TK Maxx, and Lincraft, the premises provides a net lettable area of 2,760 square metres, including open planned and functional retail space, complemented with lift access from AMP Lane and rear storage.

## Key features include:

- 2,760 square metres of open planned retail
- Located amongst high-profile national tenants
- Ducted heating and cooling
- Loading dock and warehouse space
- Outstanding exposure
- High pedestrian traffic
- Iconic Albury building with prominent heritage facade
- Huge signage opportunity.