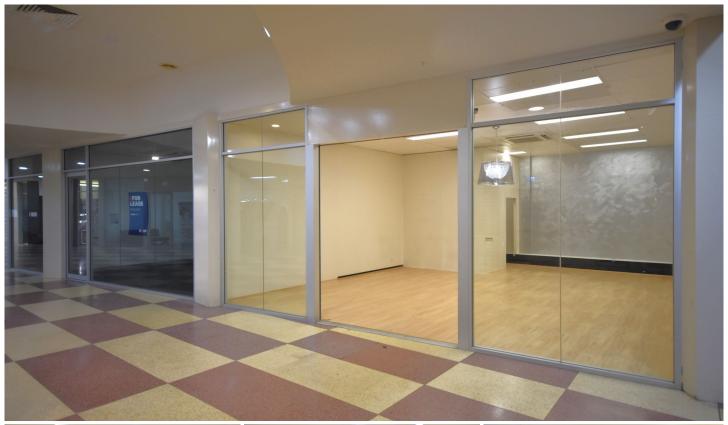

## 13/519-525 Dean Street Albury NSW

Suitable for an office or retail occupant, this space is an affordable opportunity for anyone looking to start up or expand their business.

Area approximately 45 square metres.

City Walk Arcade is located on Albury's main retail ant track amongst national occupiers. It is centrally positioned between Albury's main shopping centres - Myer Centrepoint and West End Plaza.

Opposite the Art Centre 'MAMA' and QEII square, City Walk Arcade offers modern amenities, energy efficient lighting and heating and cooling throughout with easy access from Dean Street and Volt Lane car park which has over 500 car parks.