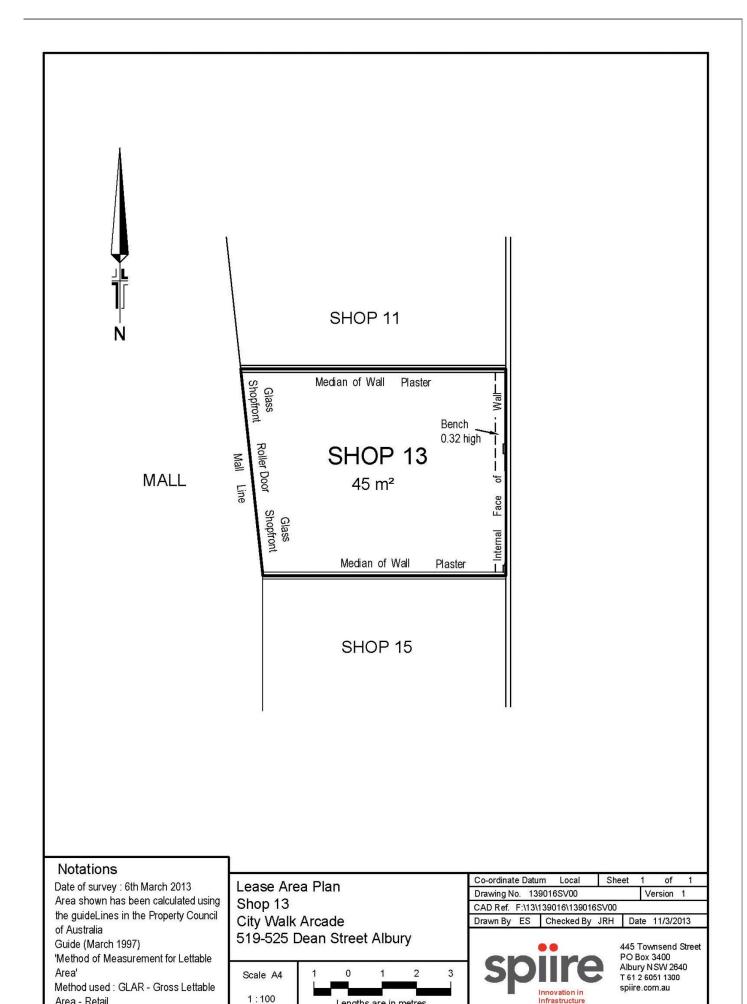

## 13/519-525 Dean Street Albury NSW

Suitable for an office or retail occupant, this space is an affordable opportunity for anyone looking to start up or expand their business.

Area approximately 45 square metres.

Building Size: 45 sqm

View : https://www.dixoncre.au/lease/nsw/murr

ay-region/albury/commercial/retail/7673

629

Chris Brown 02 6055 0000

Lengths are in metres

1:100

Area - Retail