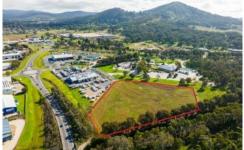

Located just 6km from Albury's CBD and within 300 metres from the Hume Highway on/off ramp, this 23,850 square metre site offers outstanding appeal to developers, investors and owner occupiers looking to establish themselves in this premium industrial precinct.

The site is located at the end of a court which is perfectly flat and ready to be developed (STCA).