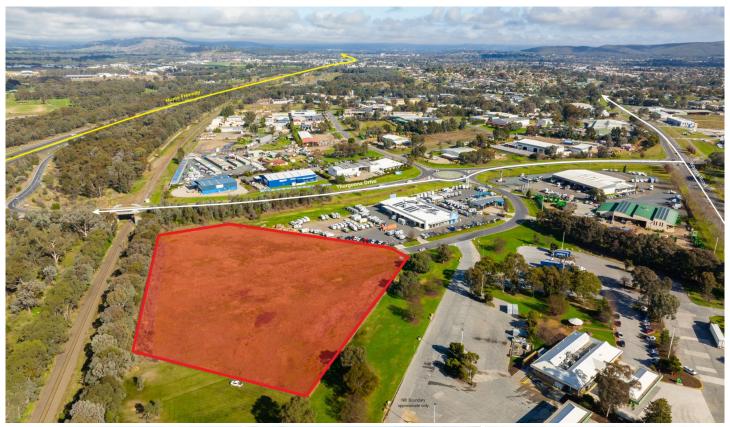

## 4 Travelstop Way Lavington NSW

Dixon Commercial Real Estate are pleased to offer for sale a significant and rare allotment of industrial zoned land with exceptional development potential (STCA) within a tightly-held Albury/Wodonga market.

Located just 6km from Albury's CBD and within 300 metres from the Hume Highway on/off ramp, this 23,850 square metre site offers outstanding appeal to developers, investors and owner occupiers looking to establish themselves in this premium industrial precinct.

The site is located at the end of a court which is perfectly flat and ready to be developed (STCA).