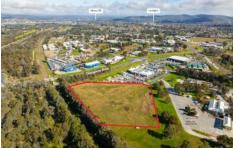

Located just 6km from Albury's CBD and within 300 metres from the Hume Highway on/off ramp, this 23,850 square metre site offers outstanding appeal to developers, investors and owner occupiers looking to establish themselves in this premium industrial precinct.

The site is located at the end of a court which is perfectly flat and ready to be developed (STCA).