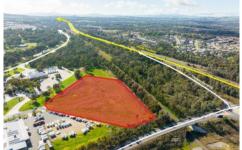

Located just 6km from Albury's CBD and within 300 metres from the Hume Highway on/off ramp, this 23,850 square metre site offers outstanding appeal to developers, investors and owner occupiers looking to establish themselves in this premium industrial precinct.

This strategic location on Australia's main transport corridor provides businesses with significant competitive advantages in terms of freight and distribution with more than 75% of Australia's population able to be reached by overnight road or rail.