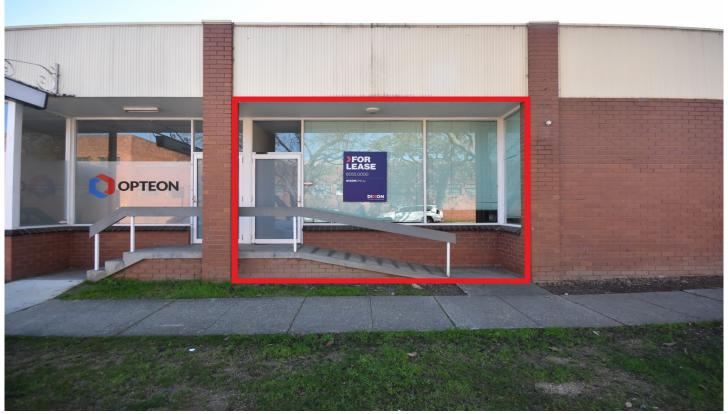

## 2/529 Kiewa Street Albury NSW

Dixon Commercial Real Estate are pleased to offer for lease this affordable Central Albury office premises.

Ideally suited to professional services, this newly fit-out office space provides an open plan office area of approximately 71 square metres.

## Other features include:

- Close to Central Albury amenities
- Two (2) allocated car spot
- Kitchenette
- Air-conditioned
- Signage opportunity

For more information or to arrange an inspection, please contact the below agents.