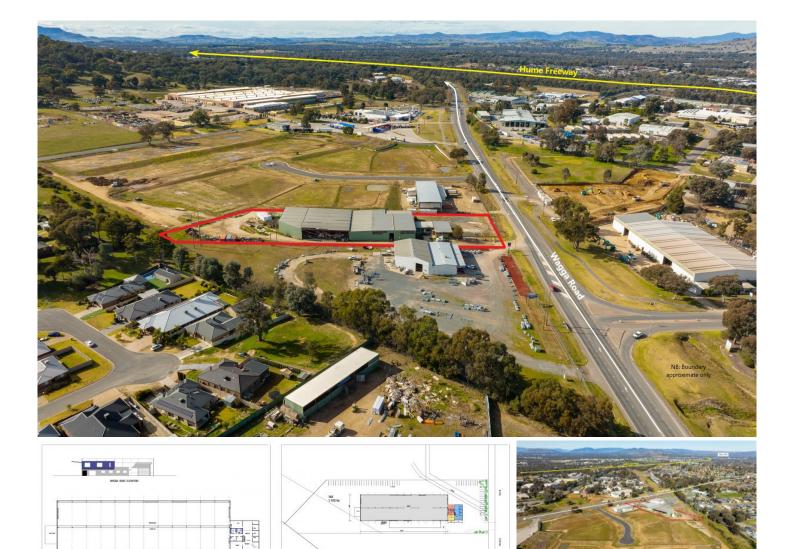

## 547 Wagga Road Lavington NSW

Dixon Commercial Real Estate are pleased to offer the industrial opportunity at 547 Wagga Road. Built to an occupier's specifications, this warehouse offering in Lavington's tightly held industrial precinct will provide an incoming tenant with the opportunity to lease a premises that is fit-for-purpose.

LOT 102 WAGGA ROAD LAVINGTON

Located just 1.2km from the Hume Freeway on/off ramp, this strategic location on Australia's main transport corridor provides businesses with significant competitive advantages in terms of freight and distribution with more than 75% of Australia's population able to be reached by overnight road or rail.

Key features include:

- High exposure to major thoroughfare (Wagga Road)
- Unrivalled connectivity to freeway network (1.2 km to Hume Freeway)
- 400 square metre corporate office and staff amenities
- 2,550 square metre high clearance warehouse
- 11,000 square metre total site area -
- Canopy protection over loading areas -
- Extensive hardstand -