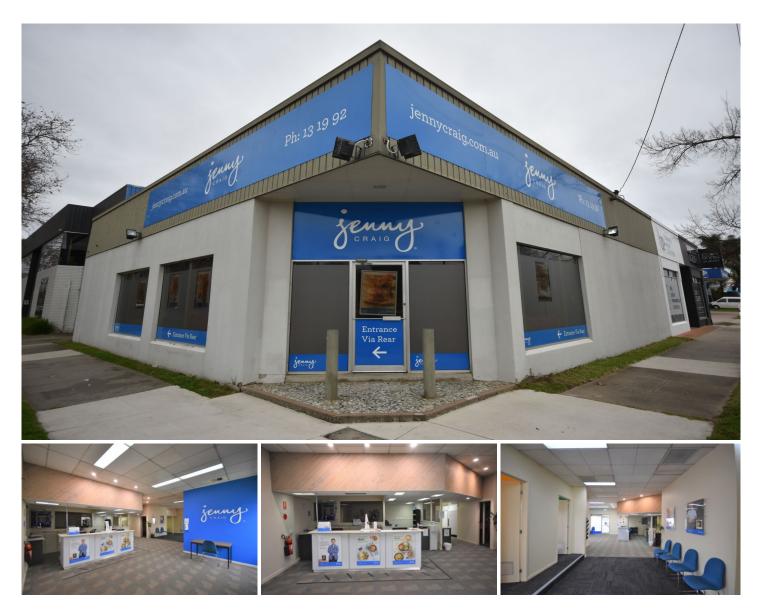

## 1/419 Kiewa Street Albury NSW

Available now and ideally located on the corner of Hume and Kiewa Streets, Albury, this office / retail space includes a reception and waiting area plus multiple offices.

At approximately 256 square metres, this is a great opportunity for any business to occupy a high exposure location.

Features include:

- Allocated car parking (3 parks)
- Prime corner location
- On-site amenities
- Heating and cooling

For more information or to arrange an inspection, please contact the below agents.

3 🚘

Price

: \$49,000 pa plus GST and Outgoings

Building Size: 256 sqmView: https://www

: https://www.dixoncre.au/lease/nsw/murr ay-region/albury/commercial/retail/7627 177