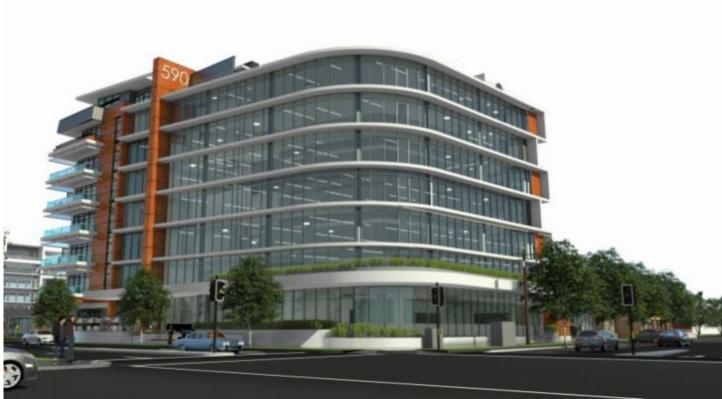

## **590 Smollett Street Albury NSW**

Dixon Commercial Real Estate is excited to offer this premium commercial offering to the market.

With construction already having commenced, 590 Smollett provides an extension to the established Gardens Medical Precinct, with eateries on Townsend Street, shopping on Dean Street, and the green spaces of the Botanic Gardens all just moments away.

Architecturally designed to meet the needs of tomorrow, 590 Smollett features a mix of flexible commercial spaces, sweeping corner views, a landscaped rooftop garden, state-of-the-art facilities and secure parking.

## **Development features:**

- Total floor area of 8,000 square metres spread over 8 levels.

- Ground floor cafe/retail.
- Flexible floorplans to 1,200 square metres.
- Secure carpark (500 spaces).
- Internal light wells and abundant natural light.
- Energy efficient and environmentally friendly infrastructure.