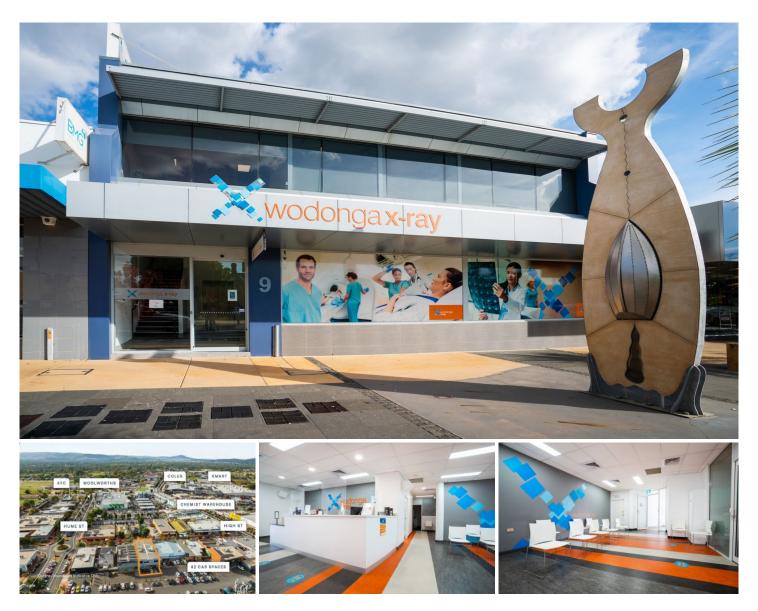

## 9 Stanley Street Wodonga VIC

This immaculate 734 sqm\* recently renovated facility, with brand new upstairs fit-out and upgraded elevator equipment is currently occupied by Wodonga X-ray and Upper Murray Family Care.

Secure 5-year WALE plus options with set-and-forget net lease structures with tenants responsible for all outgoings excluding Land Tax.

600 sqm\* freehold site with dual entry and direct access to 82 shared car spaces in addition to 5 on title car spaces.

High-profile CBD location with Woolworths, Coles, Kmart, KFC and Chemist Warehouse all within 250 metres\*.

Net Income: \$187,302 pa\* plus GST.

\*approximately.

Building Size: 734 sqmLand Size: 600 sqmView: https://ww