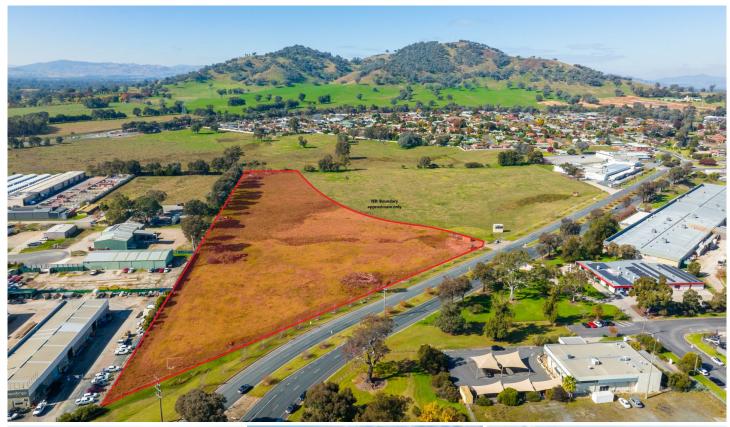

## 124/ Chapple Street Wodonga VIC

Dixon Commercial Real Estate are pleased to offer for sale these superbly positioned industrial blocks close to Wodonga's CBD with frontage to a major arterial road.

With works now commenced, the subdivision comprises industrial lots offering development potential appealing to developers, owner occupiers and investors looking to establish themselves in this premium industrial precinct.

Located just 2km from the Hume Freeway on/off ramp, this strategic location on Australia's main transport corridor provides businesses with significant competitive advantages in terms of freight and distribution with more than 75% of Australia's population able to be reached by overnight road or rail.

With limited industrial land available in Albury/Wodonga be quick to secure one of these sites with great access and high exposure.

## Key features:

- 3 lots remaining ranging from 1,5,10 square metres to 2,903 square metres

Price : Contact Agent Land Size : 1510 sqm

**View**: https://www.dixoncre.au/sale/vic/north-easte rn/wodonga/commercial/development/7583