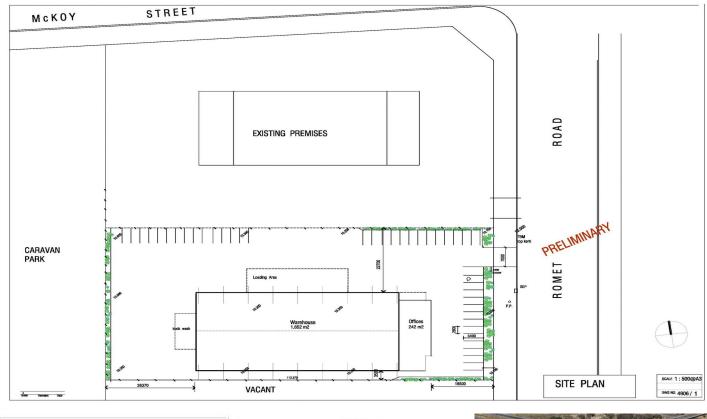

## 9-11 McKoy Street Wodonga VIC

To be constructed shortly is this purpose-built industrial facility with frontage to Romet Road.

A warehouse/office of approximately 2,000 - 2,500 square metres, with drive around facility available if required, will be situated on this block of approximately 6,280 square metres.