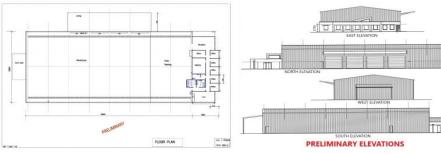

## 9-11 McKoy Street Wodonga VIC

To be constructed shortly is this purpose-built industrial facility with frontage to Romet Road.

A warehouse/office of approximately 2,000 - 2,500 square metres, with drive around facility available if required, will be situated on this block of approximately 6,280 square metres.