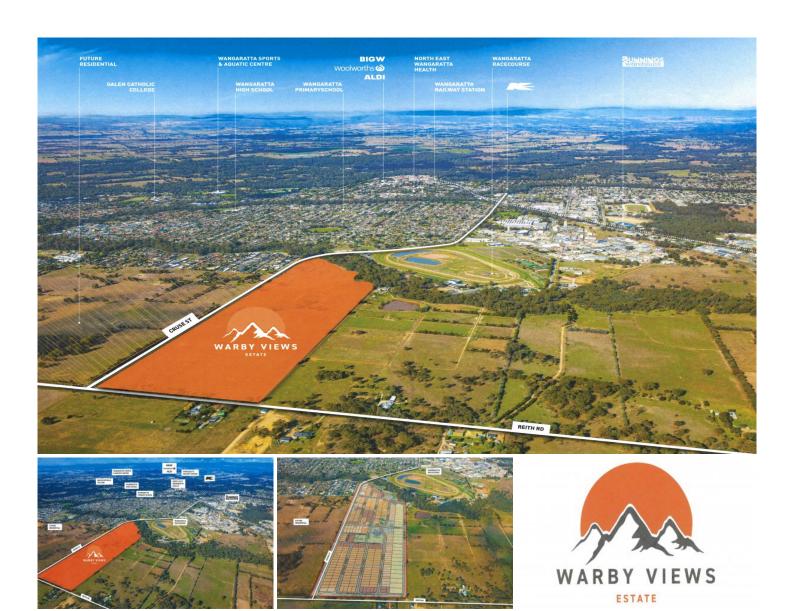

## 99 Cruse Street Wangaratta VIC

Dixon Commercial Real Estate to offer for sale the balance of the Warby Views Estate in the highly sought after Rural City of Wangaratta, Victoria.

Warby Views Estate is a riverfront, 51 Hectare, 410-lot subdivision just minutes from the Wangaratta's city centre.

The balance offered for sale comprises approximately 40.6Ha yielding 338 lots over 13 stages including 8 lots pre-sold in stages 4, 5 & 6.

Warby Views Estate's ideal location on the north-western side of Wangaratta allows future residents access to an abundance of amenity. Within minutes of the site are multiple schools, shops, recreational centres and health facilities.

- 40.6 Ha land
- 338 Lots over 13 stages, including 13 pre-sales
- Idyllic riverfront location close to Wangaratta's City Centre
- Close to schools, shops, recreational facilities.

**Price** : Contact Agent Land Size: 40.6 ha