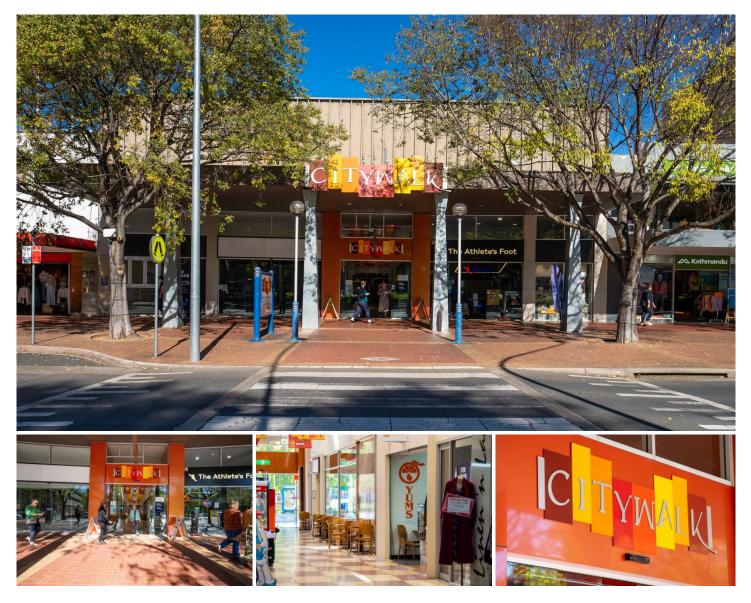

## 7/519-525 Dean Street Albury NSW

City Walk Arcade is located on Albury's main retail ant track amongst national occupiers. It is centrally positioned between Albury's main shopping centres - Myer Centrepoint and Westend Plaza.

Opposite the Art Centre 'MAMA' and QEII square, City Walk Arcade offers modern amenities, energy efficient lighting and heating and cooling throughout with easy access from Dean Street and Volt Lane car park which has over 500 car parks.