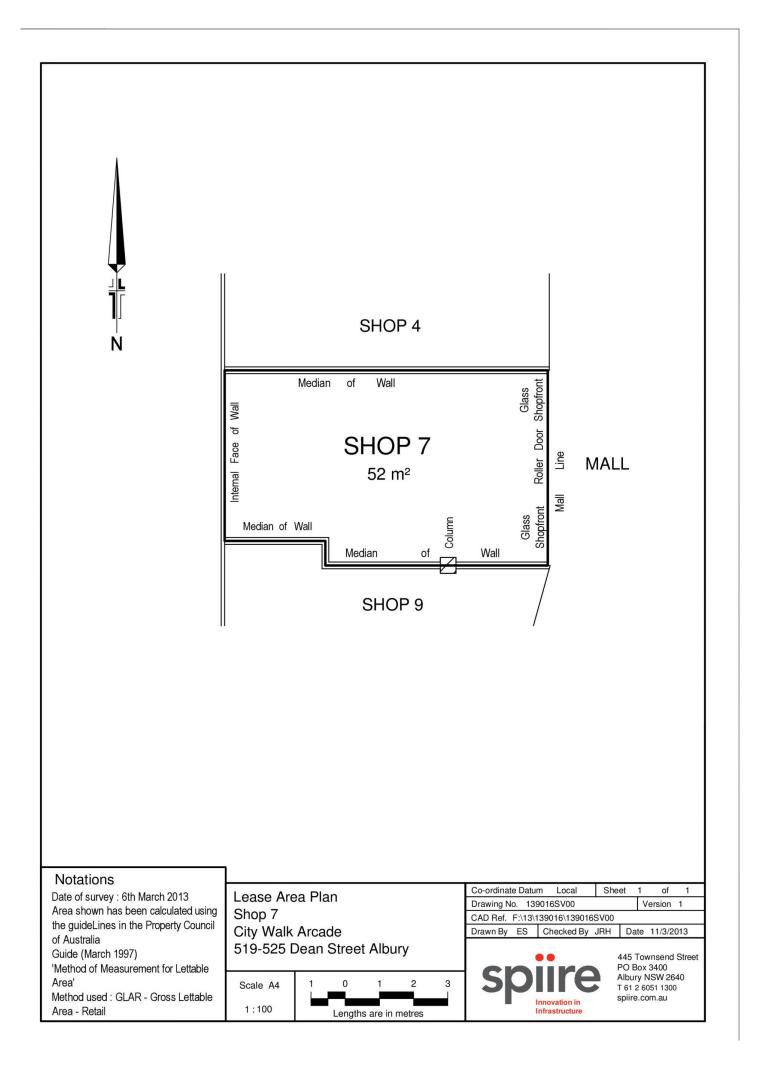

Approximately 52 sqm.

## Building Size : 52 sqm

View :

: https://www.dixoncre.au/lease/nsw/murr ay-region/albury/commercial/retail/7512 522

Chris Brown 02 6055 0000

Marcus Quigley 02 6055 0000