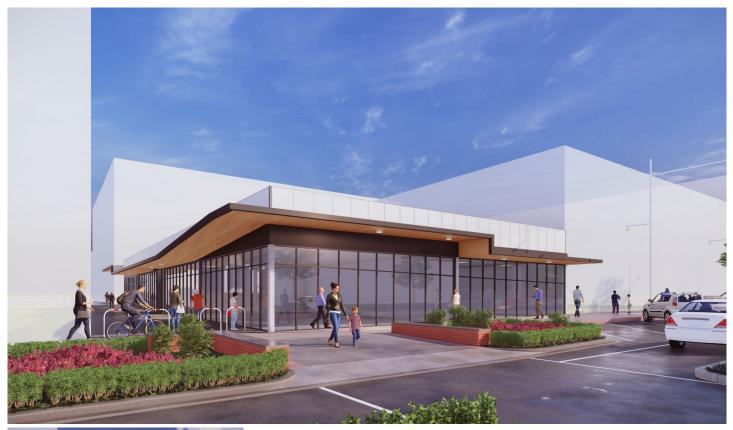

## 482 Kiewa Street Albury NSW

- High-Profile Development in Albury's Premium CBD Location

- Incredible location at the start of Albury's renowned 'Ant Trail'.

- Exposure to high volumes of daily pedestrian traffic.

Dixon Commercial Real Estate are excited to offer to the market this premium product in Albury's core retail position.

Located adjacent to Target and opposite the West End Plaza entrance, the development is positioned at the start of Albury's renowned 'Ant Trail' and provides an opportunity for up to two (2) tenancies of varying sizes, with half of the development pre-committed before construction has commenced.

This versatile development offers unlimited opportunities for retail, hospitality, medical and numerous other uses (STCA).

Key features of this offering:

- Versatility of one (1) or two (2) premium tenancies ranging