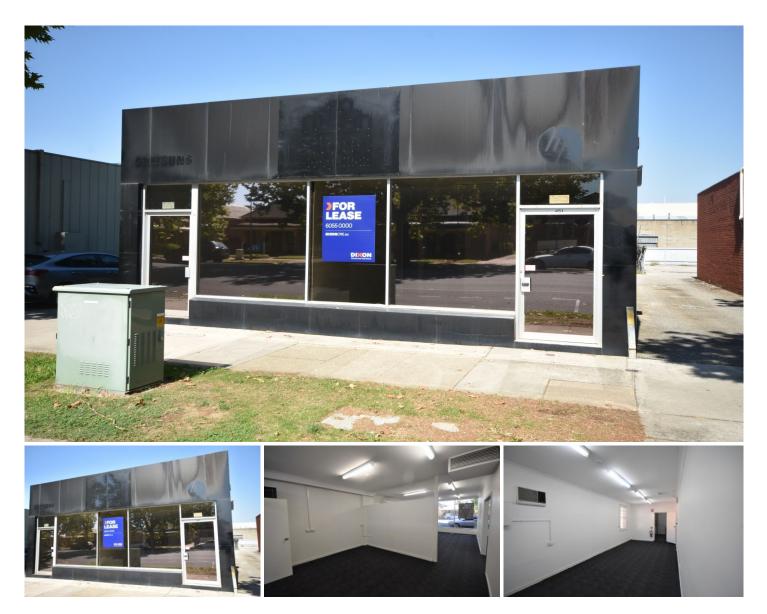

## **451 Swift Street Albury NSW**

Available now and positioned only one block from Dean Street and within the Albury CBD, is this flexible office space of approximately 119 square metres.

Be the first to secure this great opportunity in a highly sought after location.

- Double frontage with extensive glass display.
- Heating and cooling.
- On-site amenities.
- Off-street parking for four (4) vehicles.

For more information or to arrange an inspection, please contact the below agents.

## Building Size : 119 sqm

View

: https://www.dixoncre.au/lease/nsw/murr ay-region/albury/commercial/offices/745 1254

**Marcus Quigley** 02 6055 0000

**Chris Brown** 02 6055 0000