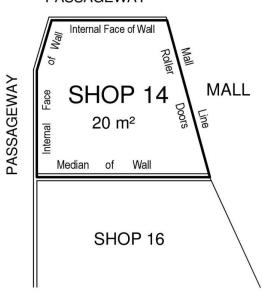

## **PASSAGEWAY**

## **Notations**

Date of survey: 6th March 2013 Area shown has been calculated using the guideLines in the Property Council of Australia

Guide (March 1997)

'Method of Measurement for Lettable Area'

Method used : GLAR - Gross Lettable Area - Retail

Lease Area Plan Shop 14 City Walk Arcade 519-525 Dean Street Albury

Scale A4 1 0 1 2 3 1 1:100 Lengths are in metres

445 Townsend Street PO Box 3400 Albury NSW 2640 T 61 2 6051 1300 spiire.com.au