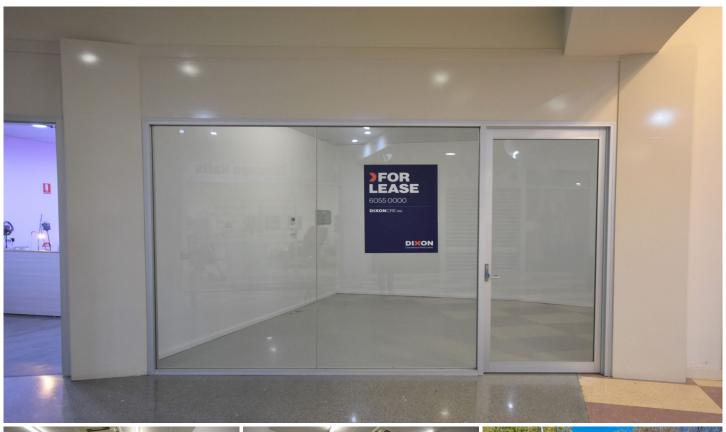

## 14/519-525 Dean Street Albury NSW

This affordable space is located in the centre of City Walk Arcade close to food, coffee and beauty operators.

Area approximately 20 square metres.

City Walk Arcade is located on Albury's main retail ant track amongst national occupiers. It is centrally positioned between Albury's main shopping centres - Myer Centrepoint and West End Plaza.

Building Size: 20 sqm

View : https://www.dixoncre.au/lease/nsw/murr

ay-region/albury/commercial/retail/7423 730

**Chris Brown** 02 6055 0000

Oscar Dixon 02 6055 0000