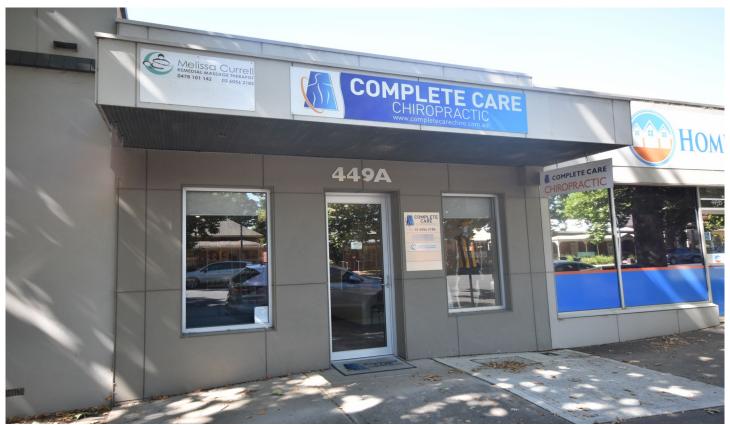

## 449a Swift Street Albury NSW

Centrally located in Swift Street Albury are two (2) office suites of approximately 20 square metres each. Positioned within the Complete Care Chiropractic building, this tenancy would suit any small business or allied health professional.

## Features includes:

- Affordable rent including all outgoings
- Includes fully serviced reception and waiting area
- Heating and cooling
- Prime location and exposure
- Private car parking space.

## Available now.

For more information or to arrange an inspection, please contact the below agents.

Building Size: 20 sqm

View : https://www.dixoncre.au/lease/nsw/murr

ay-region/albury/commercial/offices/737