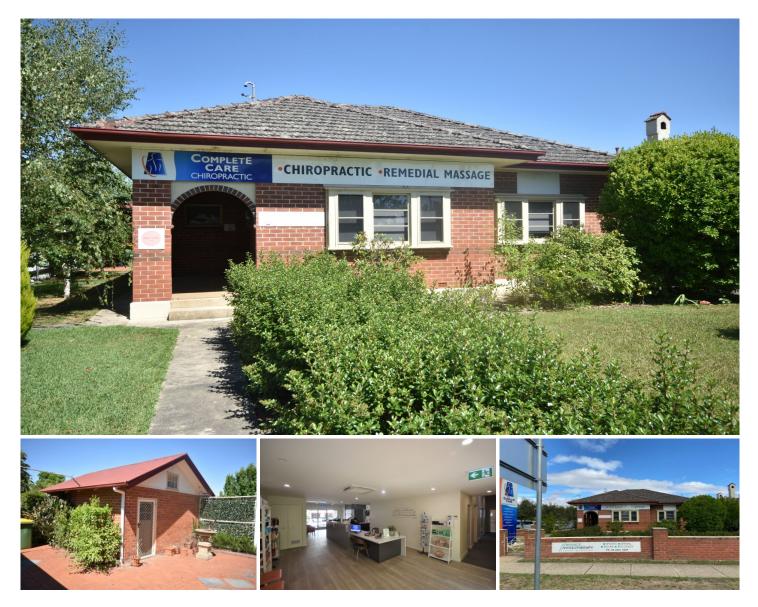

## 185 Beechworth Road Wodonga VIC

Located on Beechworth Road Wodonga is this well-appointed studio room within an existing practice. With customer parking, shared amenities and great natural light, this is a great opportunity for any small business or Allied health profession.

Features includes:

- Affordable rent including all outgoings
- Includes fully serviced reception and waiting area
- Heating and cooling
- Prime location and exposure
- Private car parking space

## Available now.

For more information or to arrange an inspection, please contact the below agents.

## Building Size : 16 sqm

View :

: https://www.dixoncre.au/lease/vic/northeastern/wodonga/commercial/healthcare /7359329

Chris Brown 02 6055 0000

Marcus Quigley 02 6055 0000