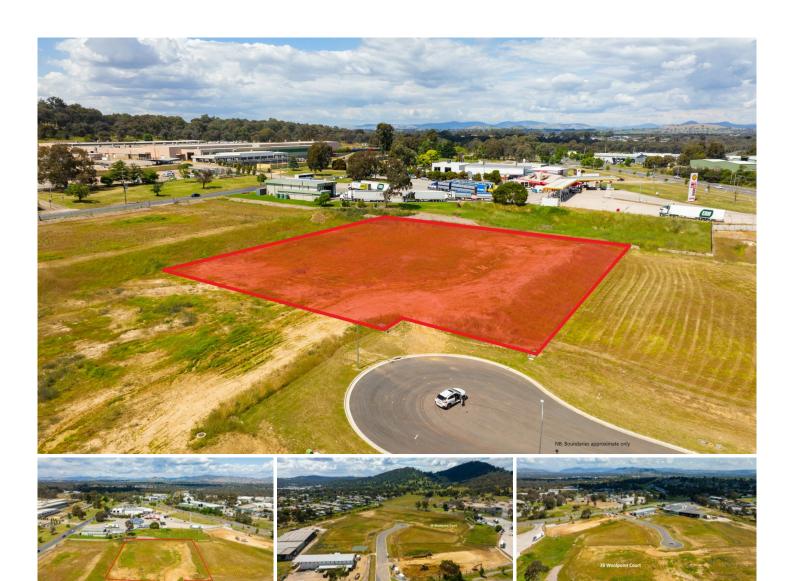

## 38 Woolpoint Court Lavington NSW

Dixon Commercial Real Estate are pleased to offer for sale 38 Woolpoint Court, Lavington.

Located in the newly developed Northpoint Industrial Estate, the site offers immediate development potential, appealing to developers, owner occupiers and investors looking to establish themselves in this premium industrial precinct.

## Key Features:

- Land allotment of approximately 7,967 square metres.
- Ready for immediate development (STCA).
- Unrivalled connectivity to freeway network (1.2 kilometres

Land Size: 7967 sqm

View: https://www.dixoncre.au/sale/nsw/murray-re