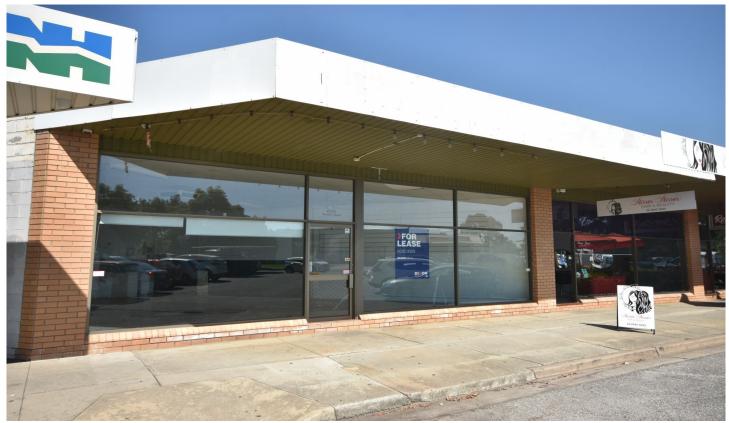

## 1/525 Sanders Road Lavington NSW

Located in a high traffic area opposite Coles / Lavington Shopping Centre, this tenancy presents an opportunity for either a retail operator or office use.

At approximately 97 square metres, this premise is now available to lease.

Other features include:

- Heating and cooling
- 2 allocated car parks
- Ample customer parking
- Own amenities

For more information or to arrange an inspection, please contact the below agents.

Building Size: 97 sqm