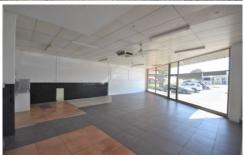

## 1/525 Sanders Road Lavington NSW

Located in a high traffic area opposite Coles / Lavington Shopping Centre, this tenancy presents an opportunity for either a retail operator or office use.

At approximately 97 square metres, this premise is now available to lease.

Other features include:

- Heating and cooling
- 2 allocated car parks
- Ample customer parking
- Own amenities

For more information or to arrange an inspection, please contact the below agents.

Building Size: 97 sqm