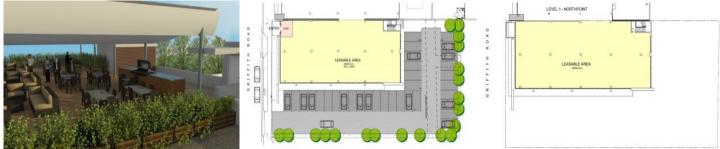

Each floor facilitates premium open plan commercial space with an abundance of windows and natural light throughout.

The development also features a Rooftop Garden floor and function space with in-built BBQ and conferencing facilities as well as other rooftop features.

This is the first of this type of amenity to be introduced into the Albury Wodonga market, reiterating that this development is unique and well designed.

Price Building Size : 586 sqm View

- : Contact Agent