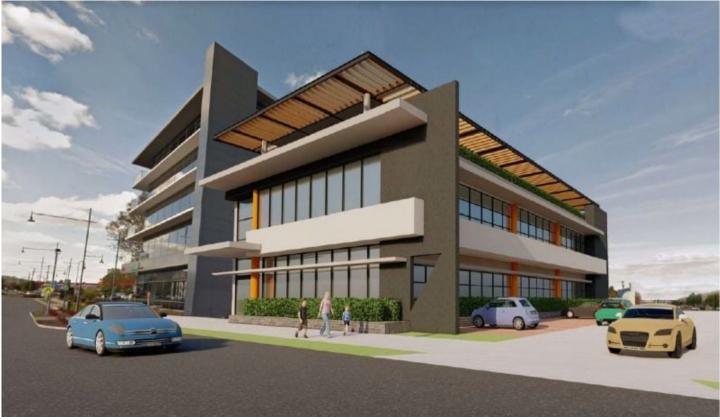

## 358 Griffith Road Lavington NSW

Dixon Commercial Real Estate are excited to offer to the market this multi-level development in the heart of the Lavington Commercial Precinct, seeking expressions of interest to be part of this significant and AAA rated commercial development as an extension of the highly successful Northpoint Tower.

Located at 358 Griffith Road adjacent Northpoint Tower, the development presents a unique opportunity to occupy part or all of this building, which will be developed by Zauner Construction to the highest quality standard.

Each floor facilitates premium open plan commercial space with an abundance of windows and natural light throughout.

The development also features a Rooftop Garden floor and function space with in-built BBQ and conferencing facilities as well as other rooftop features.

This is the first of this type of amenity to be introduced into the Albury Wodonga market, reiterating that this development is unique and well designed.

Price Building Size : 586 sqm View

- : Contact Agent