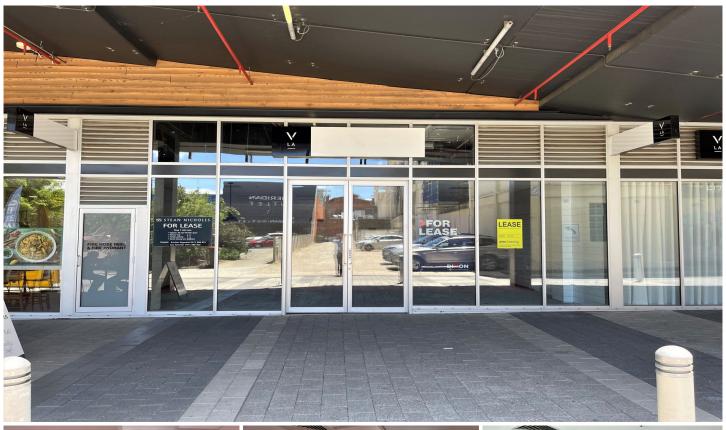

## 7/1 Volt Lane Albury NSW

Dixon Commercial Real Estate are pleased to offer for lease this well-appointed retail premises, available immediately.

Situated in the heart of Albury, this is an excellent opportunity to secure retail space within the CBD's biggest mixed-use development, anchored by the ATO and Mantra Hotel.

With a lettable area of approximately 86 sqm the tenancy is suited to food & beverage and allows opportunity for outdoor dining (STCA).

Other features include:

- Outstanding exposure.
- High level of foot traffic.
- Glazed shopfront.
- Grease trap.
- Reverse cycle air-conditioning.
- Multi-level public parking above.

For more information or to arrange an inspection, please contact the below agents.

Building Size: 86 sqm

View : https://www.dixoncre.au/lease/nsw/murr

ay-region/albury/commercial/retail/7294

347

Oscar Dixon 02 6055 0000