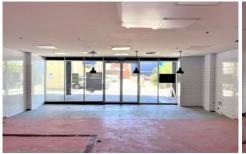

With a lettable area of approximately 86 sqm the tenancy is suited to food & beverage and allows opportunity for outdoor dining (STCA).

Other features include:

- Outstanding exposure.
- High level of foot traffic.
- Glazed shopfront.
- Grease trap.
- Reverse cycle air-conditioning.
- Multi-level public parking above.