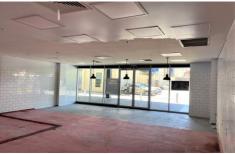

With a lettable area of approximately 86 sqm the tenancy is suited to food & beverage and allows opportunity for outdoor dining (STCA).

Other features include:

- Outstanding exposure.
- High level of foot traffic.
- Glazed shopfront.
- Grease trap.
- Reverse cycle air-conditioning.
- Multi-level public parking above.