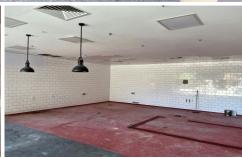

With a lettable area of approximately 86 sqm the tenancy is suited to food & beverage and allows opportunity for outdoor dining (STCA).

Other features include:

- Outstanding exposure.
- High level of foot traffic.
- Glazed shopfront.
- Grease trap.
- Reverse cycle air-conditioning.
- Multi-level public parking above.