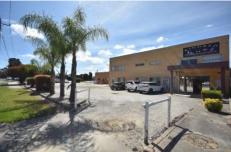

## 6 & 7/427 Wagga Road Lavington NSW

This premises provides a total lettable area of approximately 794 square metres that includes multiple offices with open plan high clearance area at the rear.

Other features include:

- Ample car parking
- Separate amenities
- Signage opportunity
- Second level floor space with kitchenette
- Previous use place of worship

For more information or to request an inspection contact the below agents: