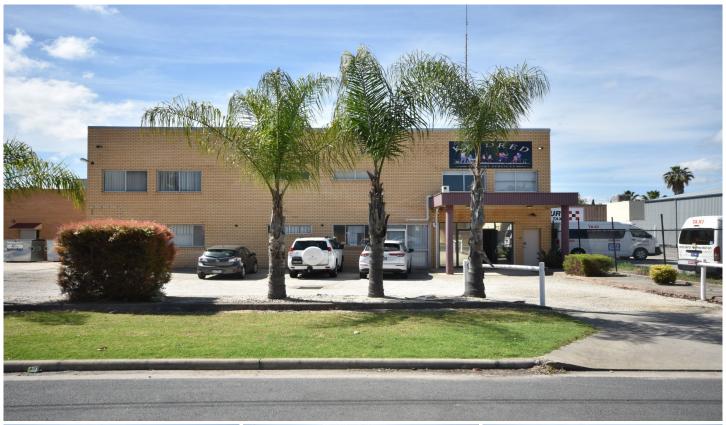

## 6 & 7/427 Wagga Road Lavington NSW

This premises provides a total lettable area of approximately 794 square metres that includes multiple offices with open plan high clearance area at the rear.

Other features include:

- Ample car parking
- Separate amenities
- Signage opportunity
- Second level floor space with kitchenette
- Previous use place of worship

For more information or to request an inspection contact the below agents:

**Price** : \$48,500 pa plus GST and outgoings Building Size: 794 sqm

: https://www.dixoncre.au/lease/nsw/murr View ay-region/lavington/commercial/offices/7

235443

**Chris Brown** 02 6055 0000

**Oscar Dixon** 02 6055 0000