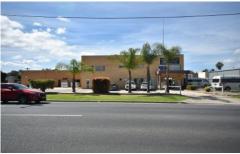

## 6 & 7/427 Wagga Road Lavington NSW

This premises provides a total lettable area of approximately 794 square metres that includes multiple offices with open plan high clearance area at the rear.

Other features include:

- Ample car parking
- Separate amenities
- Signage opportunity
- Second level floor space with kitchenette
- Previous use place of worship

For more information or to request an inspection contact the below agents: