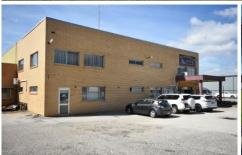

## 6 & 7/427 Wagga Road Lavington NSW

This premises provides a total lettable area of approximately 794 square metres that includes multiple offices with open plan high clearance area at the rear.

Other features include:

- Ample car parking
- Separate amenities
- Signage opportunity
- Second level floor space with kitchenette
- Previous use place of worship

For more information or to request an inspection contact the below agents: