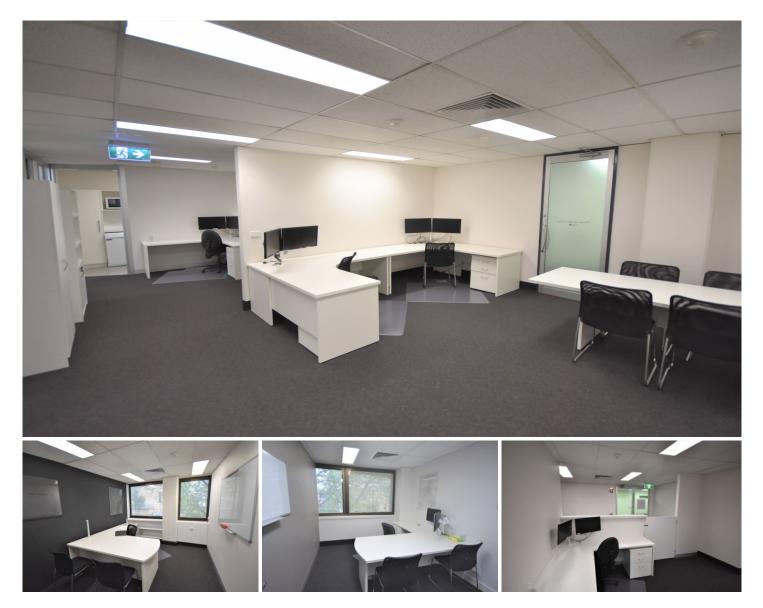

## Level 1/Suites 102/520 Swift Street Albury NSW

Dixon Commercial Real Estate are pleased to offer for lease this premium central Albury office premises.

Ideally suited to professional services, the premises provides a lettable area of approximately 108 sqm with an immaculate corporate fit-out included.

The first-floor offering provides open plan office area with four separate office suites and a reception area.

Other features include:

- Corporate fit-out
- Fully air-conditioned
- Close to central Albury amenities
- Two allocated car spots -
- Close proximity to all day Council car parking
- Disabled accessibility