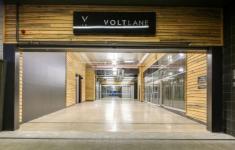

## **Shop 17 Volt Lane Albury NSW**

Available now and located in the Volt Lane development sits this prominent ground floor retail space, suitable for all types of retail purposes.

## Features Include:

- Retail area approximately 42 sqm
- Central Albury location
- Ideal for food & beverage
- All day multi-level car parking above
- Adjoining occupiers include the ATO, Mantra Hotel & RTA