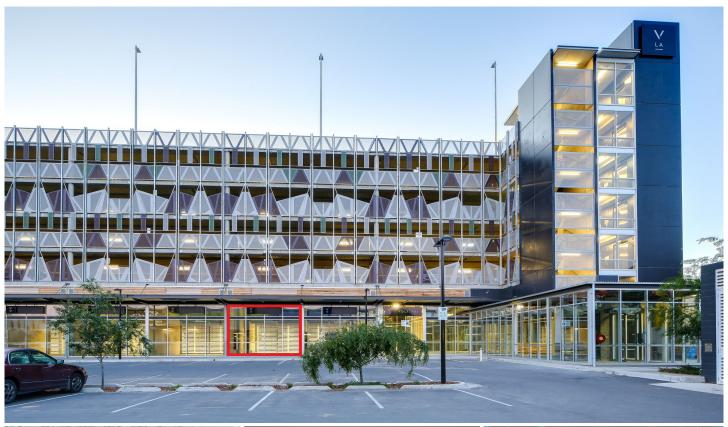

## **Shop 17 Volt Lane Albury NSW**

Available now and located in the Volt Lane development sits this prominent ground floor retail space, suitable for all types of retail purposes.

## Features Include:

- Retail area approximately 42 sqm
- Central Albury location
- Ideal for food & beverage
- All day multi-level car parking above
- Adjoining occupiers include the ATO, Mantra Hotel & RTA